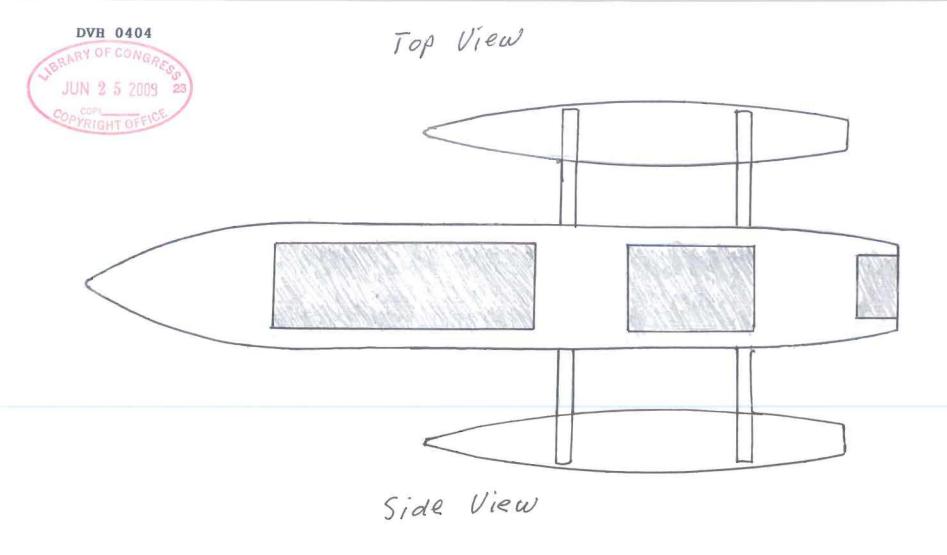

REGISTRATION NUMBER

DVH 0404

|                                                                             |                                                                                                                                                                                                                                                                                                                                                                                                                                                                   | DATE OF REGISTRATION/PUBLICATION |                                                      |                  |              |  |  |  |
|-----------------------------------------------------------------------------|-------------------------------------------------------------------------------------------------------------------------------------------------------------------------------------------------------------------------------------------------------------------------------------------------------------------------------------------------------------------------------------------------------------------------------------------------------------------|----------------------------------|------------------------------------------------------|------------------|--------------|--|--|--|
|                                                                             |                                                                                                                                                                                                                                                                                                                                                                                                                                                                   | _                                | 07<br>Month                                          | <b>28</b><br>Day | 2009<br>Year |  |  |  |
|                                                                             | DO NOT WRITE ABOVE THIS LINE. IF YOU NEED MORE SPACE, USE A SE                                                                                                                                                                                                                                                                                                                                                                                                    | EPARATE CO                       | NOITAUNITN                                           | SHEET. (Forn     | n D-VH/CON)  |  |  |  |
| 1                                                                           | Please give the make and model of the vessel that embodies the design $VolHSboaf, X-18$                                                                                                                                                                                                                                                                                                                                                                           | n.                               |                                                      |                  |              |  |  |  |
| TITLE                                                                       |                                                                                                                                                                                                                                                                                                                                                                                                                                                                   |                                  |                                                      |                  |              |  |  |  |
| <b>9</b> (a)                                                                | What is the type or style of the design for which registration is sought Fiberglass Trimaran                                                                                                                                                                                                                                                                                                                                                                      | 1?                               |                                                      |                  |              |  |  |  |
| DESIGN(b)                                                                   | Provide a brief general statement setting forth the salient features of the Narrow main holl with Sporsons                                                                                                                                                                                                                                                                                                                                                        | e design.<br>alfa                | cheel                                                | near t           | he aft,      |  |  |  |
| Check here if this is a single design. Check here if                        | recesses in the dech including fore + of t cacharts and engine                                                                                                                                                                                                                                                                                                                                                                                                    |                                  |                                                      |                  |              |  |  |  |
| registering more than one design. Use Form D-VH/CON for additional designs. | If this design is derived from an earlier design, describe how that design                                                                                                                                                                                                                                                                                                                                                                                        |                                  |                                                      |                  |              |  |  |  |
| B<br>DESIGNER(S)                                                            | Provide the name and address of the designer(s). The name of the employer may be given instead of the designer(s) if, (1) the design was made within the regular scope of employment of the designer(s) and (2) the individual authorship of the design is difficulty or impossible to ascribe.  □ Please check here if those conditions are satisfied and you are providing the employer's name.  Name:  □ Tames H. Coward Name:  Address:  □ Oriental, NC 2857/ |                                  |                                                      |                  |              |  |  |  |
| OWNER,<br>IF NOT<br>DESIGNER(S)                                             | If the owner is different from the designer(s) or employer named above, p  Name:  Address:                                                                                                                                                                                                                                                                                                                                                                        | provide the n                    | ame and add                                          | ress of the ow   | ner:         |  |  |  |
| 5 (a) PRIORITY CLAIM                                                        | in an application filed in a foreign country that extends to Count designs of owners who are citizens of the United States, or                                                                                                                                                                                                                                                                                                                                    | try:of application               |                                                      | date of appli    | ication:     |  |  |  |
| DATE MADE<br>PUBLIC                                                         | Was this design made public before the date of application? ★ Yes □ N  If yes, on what date? O6 15 2008  Month Day Year                                                                                                                                                                                                                                                                                                                                           | E USE ON                         | CATION RECEI<br>N COPIES REC<br>N 2 5 20<br>RECEIVED | 19               |              |  |  |  |