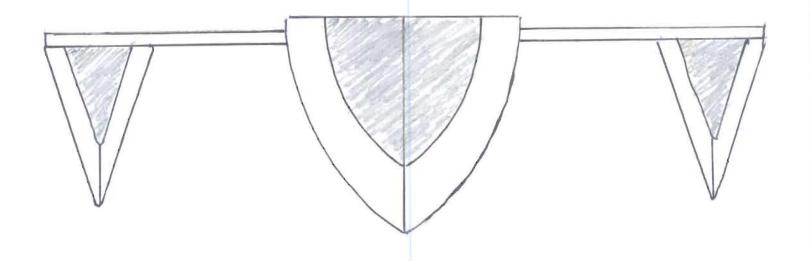

N THE SAME PACKAGE.

1. Application form
2. Nonrefundable filing fee in check or money order payable
to Register of Copyrights
3. Design material

MAL TO:
Dept. D-VH
Vessel Hull Registration
PO Box 71380
Washington, DC 20024-1380

17 USC §1327. Penalty for false representation. "Whoever knowingly makes a false representation materially affecting the rights obtainable under this chapter for the purpose of obtaining registration of a design under this chapter shall pay a penalty of not less than \$500 and not more than \$1,000, and any rights or privileges that individual may have in the design under this chapter shall be forfeited."

Form DVH Rev: 07/2006 Print: 07/2006 - xx,xxx Printed on recycled paper

U.S. Government Printing Office: 2003-xxx

FORM D-VH





## Front View



Rear View





## X-18 VOLKSBOATTM









1 of 2