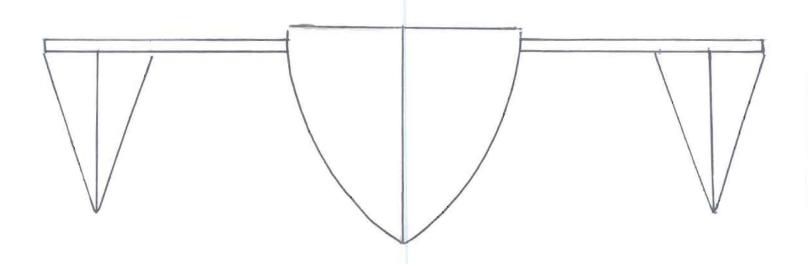

in space 9

IN THE SAME PACKAGE.

1. Application form
2. Nonrefundable filing fee in check or money order payable
to Register of Copyrights
3. Design material

MAL TO:
Dept. D-VH
Vessel Hull Registration
PO Box 71380
Washington, DC 20024-1380

17 USC §1327. Penalty for false representation. "Whoever knowingly makes a false representation materially affecting the rights obtainable under this chapter for the purpose of obtaining registration of a design under this chapter shall pay a penalty of not less than \$500 and not more than \$1,000, and any rights or privileges that individual may have in the design under this chapter shall be forfeited."

Form DVH Rev: 07/2006 Print: 07/2006 - xx,xxx Printed on recycled paper

U.S. Government Printing Office: 2003-xxx

FORM D-VH





## Front View



Rear View





## X-18 VOLKSBOATTM









1 of 2