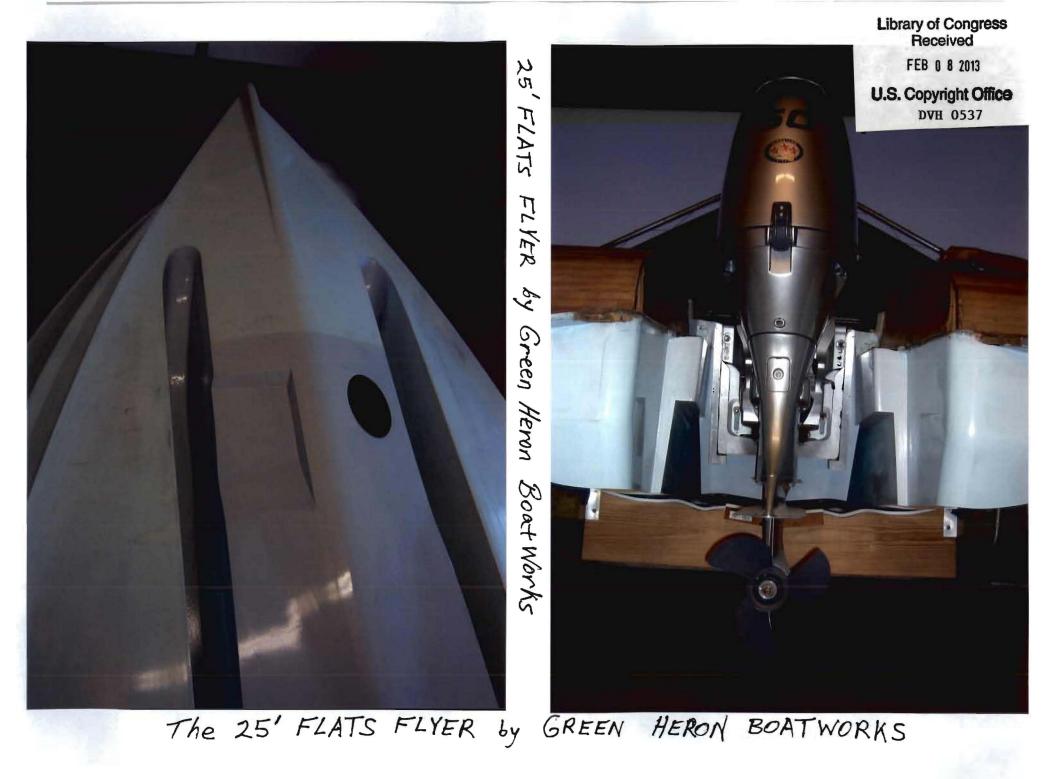

REGISTRATION NUMBER

|                                                                                | DVH 0537                                                                                                                                                                                                                                                                                                                                                                                                                                                                                     |  |  |  |
|--------------------------------------------------------------------------------|----------------------------------------------------------------------------------------------------------------------------------------------------------------------------------------------------------------------------------------------------------------------------------------------------------------------------------------------------------------------------------------------------------------------------------------------------------------------------------------------|--|--|--|
|                                                                                | DATE OF REGISTRATION/PUBLICATION                                                                                                                                                                                                                                                                                                                                                                                                                                                             |  |  |  |
|                                                                                | FEB 0 8 2013 Year                                                                                                                                                                                                                                                                                                                                                                                                                                                                            |  |  |  |
|                                                                                | DO NOT WRITE ABOVE THIS LINE. IF YOU NEED MORE SPACE, USE A SEPARATE CONTINUATION SHEET. (Form D-VH/CON)                                                                                                                                                                                                                                                                                                                                                                                     |  |  |  |
| <b>1</b><br>TITLE                                                              | Please give the make and model of the vessel that embodies the design.<br>25' FLATS FLYER by Green Heron BoatWorks                                                                                                                                                                                                                                                                                                                                                                           |  |  |  |
| <b>2</b> (a)                                                                   | What is the type or style of the design for which registration is sought?<br>COMBINATION MONOHULL / TRIHULL                                                                                                                                                                                                                                                                                                                                                                                  |  |  |  |
| design(b)                                                                      | b) Provide a brief general statement setting forth the salient features of the design.<br>The recessed channels separating most of the hull bottom in                                                                                                                                                                                                                                                                                                                                        |  |  |  |
| Check here if<br>this is a <b>single</b><br>design.<br>Check here if           | 3 sections begin at the Transom, penetrating the Transom, but do<br>NOT penetrate the sides or bow section of the hull, leaving a monohull bow shape.                                                                                                                                                                                                                                                                                                                                        |  |  |  |
| more than<br>one design.<br>Use Form<br>D-VH/CON<br>for additional<br>designs. | If this design is derived from an earlier design, describe how that design has been revised, adapted, or rearranged.                                                                                                                                                                                                                                                                                                                                                                         |  |  |  |
| <b>3</b><br>DESIGNER(S)                                                        | Provide the name and address of the designer(s). The name of the employer may be given instead of the designer(s) if, (1) the design was made within the regular scope of employment of the designer(s) and (2) the individual authorship of the design is difficult or impossible to ascribe.<br>Please check here if those conditions are satisfied and you are providing the employer's name.<br>Name: David B. Ex/ey Name:<br>Address: 134 Monaco Road Address: West Melbourne, FL 32904 |  |  |  |
| <b>4</b><br>owner,<br>if not<br>designer(s)                                    | If the owner is different from the designer(s) or employer named above, provide the name and address of the owner:<br>Name: <u>Green Heron Boat Works</u><br>Address: <u>134 Monaco Road</u><br><u>West Melbourne</u> , FL 32904                                                                                                                                                                                                                                                             |  |  |  |
| <b>5</b> (a)<br>PRIORITY<br>CLAIM                                              | Was an application for registration of this design identified<br>in an application filed in a foreign country that extends to<br>designs of owners who are citizens of the United States, or<br>to persons filing applications in the United States, similar<br>protection to that afforded in 17 USC chapter 13?<br>Yes YNo                                                                                                                                                                 |  |  |  |
| 6<br>DATE MADE<br>PUBLIC                                                       | Was this design made public before the date of application? WYes DNO<br>If yes, on what date? February 1/2013<br>Month Day Year Vear Design COPIES RECEIVED 2/8/13<br>FUNDS RECEIVED 2/8/13<br>FUNDS RECEIVED 2/8/13<br>FUNDS RECEIVED 2/8/13<br>FUNDS RECEIVED 2/8/13                                                                                                                                                                                                                       |  |  |  |
| N                                                                              | IORE ON BACK Complete all applicable spaces (numbers 7–9) on the reverse side of this page.                                                                                                                                                                                                                                                                                                                                                                                                  |  |  |  |

The 25' FLATS FLYER by Green Heron Boat Works

## The 25' FLATS FLYER by Green Heron Boat Works