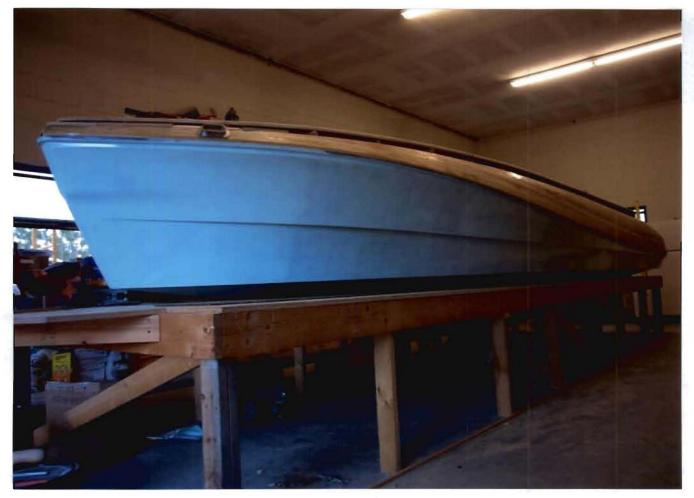

REGISTRATION NUMBER

|                                                                                | DVH 0537                                                                                                                                                                                                                                                                                                                                                                                                                                                                                     |  |  |  |
|--------------------------------------------------------------------------------|----------------------------------------------------------------------------------------------------------------------------------------------------------------------------------------------------------------------------------------------------------------------------------------------------------------------------------------------------------------------------------------------------------------------------------------------------------------------------------------------|--|--|--|
|                                                                                | DATE OF REGISTRATION/PUBLICATION                                                                                                                                                                                                                                                                                                                                                                                                                                                             |  |  |  |
|                                                                                | FEB 0 8 2013 Year                                                                                                                                                                                                                                                                                                                                                                                                                                                                            |  |  |  |
|                                                                                | DO NOT WRITE ABOVE THIS LINE. IF YOU NEED MORE SPACE, USE A SEPARATE CONTINUATION SHEET. (Form D-VH/CON)                                                                                                                                                                                                                                                                                                                                                                                     |  |  |  |
| <b>1</b><br>TITLE                                                              | Please give the make and model of the vessel that embodies the design.<br>25' FLATS FLYER by Green Heron BoatWorks                                                                                                                                                                                                                                                                                                                                                                           |  |  |  |
| <b>2</b> (a)                                                                   | What is the type or style of the design for which registration is sought?<br>COMBINATION MONOHULL / TRIHULL                                                                                                                                                                                                                                                                                                                                                                                  |  |  |  |
| design(b)                                                                      | b) Provide a brief general statement setting forth the salient features of the design.<br>The recessed channels separating most of the hull bottom in                                                                                                                                                                                                                                                                                                                                        |  |  |  |
| Check here if<br>this is a <b>single</b><br>design.<br>Check here if           | 3 sections begin at the Transom, penetrating the Transom, but do<br>NOT penetrate the sides or bow section of the hull, leaving a monohull bow shape.                                                                                                                                                                                                                                                                                                                                        |  |  |  |
| more than<br>one design.<br>Use Form<br>D-VH/CON<br>for additional<br>designs. | If this design is derived from an earlier design, describe how that design has been revised, adapted, or rearranged.                                                                                                                                                                                                                                                                                                                                                                         |  |  |  |
| <b>3</b><br>DESIGNER(S)                                                        | Provide the name and address of the designer(s). The name of the employer may be given instead of the designer(s) if, (1) the design was made within the regular scope of employment of the designer(s) and (2) the individual authorship of the design is difficult or impossible to ascribe.<br>Please check here if those conditions are satisfied and you are providing the employer's name.<br>Name: David B. Ex/ey Name:<br>Address: 134 Monaco Road Address: West Melbourne, FL 32904 |  |  |  |
| <b>4</b><br>owner,<br>if not<br>designer(s)                                    | If the owner is different from the designer(s) or employer named above, provide the name and address of the owner:<br>Name: <u>Green Heron Boat Works</u><br>Address: <u>134 Monaco Road</u><br><u>West Melbourne</u> , FL 32904                                                                                                                                                                                                                                                             |  |  |  |
| <b>5</b> (a)<br>PRIORITY<br>CLAIM                                              | Was an application for registration of this design identified<br>in an application filed in a foreign country that extends to<br>designs of owners who are citizens of the United States, or<br>to persons filing applications in the United States, similar<br>protection to that afforded in 17 USC chapter 13?<br>Yes YNo                                                                                                                                                                 |  |  |  |
| 6<br>DATE MADE<br>PUBLIC                                                       | Was this design made public before the date of application? WYes DNO<br>If yes, on what date? February 1/2013<br>Month Day Year Vear Design COPIES RECEIVED 2/8/13<br>FUNDS RECEIVED 2/8/13<br>FUNDS RECEIVED 2/8/13<br>FUNDS RECEIVED 2/8/13<br>FUNDS RECEIVED 2/8/13                                                                                                                                                                                                                       |  |  |  |
| N                                                                              | IORE ON BACK Complete all applicable spaces (numbers 7–9) on the reverse side of this page.                                                                                                                                                                                                                                                                                                                                                                                                  |  |  |  |

The 25' FLATS FLYER by Green Heron Boat Works

## The 25' FLATS FLYER by Green Heron Boat Works