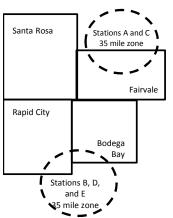

to supplement the instructions for calculating only the base rate fee for partially distant stations. The cable system would also be subject to the Syndicated Exclusivity Surcharge for partially distant stations, if any portion is located within a major television market.

# EXAMPLE: COMPUTATION OF COPYRIGHT ROYALTY FEE FOR CABLE SYSTEM CARRYING PARTIALLY DISTANT STATIONS

CITY

Santa Rosa

Bodega Bay

Rapid City

Fairvale

DSE

1.0

1.0

0.083

0.139

0.25

2 4 7 2

Distant Stations Carried STATION In most cases under current FCC rules, all of Fairvale would be within A (independent) B (independent) the local service area of both stations C (part-time) A and C and all of Rapid City and Bo-D (part-time) dega Bay would be within the local service areas of stations B, D, and E. E (network)



| Minimum Fee Total Gross Receipts |              | \$600,000.00                |              |                             |              |
|----------------------------------|--------------|-----------------------------|--------------|-----------------------------|--------------|
|                                  |              | x .01064                    |              |                             |              |
|                                  |              |                             |              |                             |              |
|                                  |              | \$6,384.00                  |              |                             |              |
| First Subscriber Group           |              | Second Subscriber Group     |