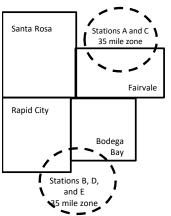

d to supplement the instructions for calculating only the base rate fee for partially distant stations. The cable system would also be subject to the Syndicated Exclusivity Surcharge for partially distant stations, if any portion is located within a major television market.

# EXAMPLE: COMPUTATION OF COPYRIGHT ROYALTY FEE FOR CABLE SYSTEM CARRYING PARTIALLY DISTANT STATIONS

CITY

Santa Rosa

Bodega Bay

Rapid City

Fairvale

DSE

1.0

1.0

0.083

0.139

0.25

2.472

Distant Stations Carried STATION In most cases under current FCC rules, all of Fairvale would be within A (independent) B (independent) the local service area of both stations C (part-time) A and C and all of Rapid City and Bo-D (part-time) dega Bay would be within the local service areas of stations B, D, and E. E (network)



| Minimum Fee Total Gross Receipts |              | \$600,000.00                |              |                             |              |
|----------------------------------|--------------|-----------------------------|--------------|-----------------------------|--------------|
|                                  |              | x .01064                    |              |                             |              |
|                                  |              | \$6,384.00                  |              |                             |              |
| First Subscriber Group           |              | Second Subscriber Group     |              | Third Subscriber Group      |              |
| (Santa Rosa)                     |              | (Rapid City and Bodega Bay) |