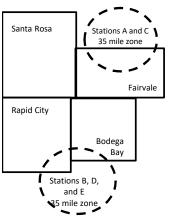

to supplement the instructions for calculating only the base rate fee for partially distant stations. The cable system would also be subject to the Syndicated Exclusivity Surcharge for partially distant stations, if any portion is located within a major television market.

## EXAMPLE: COMPUTATION OF COPYRIGHT ROYALTY FEE FOR CABLE SYSTEM CARRYING PARTIALLY DISTANT STATIONS

CITY

Santa Rosa

Bodega Bay

Rapid City

Fairvale

DSE

1.0

1.0

0.083

0.139

0.25

2.472

Distant Stations Carried STATION In most cases under current FCC rules, all of Fairvale would be within A (independent) B (independent) the local service area of both stations C (part-time) A and C and all of Rapid City and Bo-D (part-time) dega Bay would be within the local service areas of stations B, D, and E. E (network)



| Minimum Fee Total Gross Receipts |              | \$600,000.00                |              |                             |              |
|----------------------------------|--------------|-----------------------------|--------------|-----------------------------|--------------|
|                                  |              | x .01064                    |              |                             |              |
|                                  |              | \$6,384.00                  |              |                             |              |
| First Subscriber Group           |              | Second Subscriber Group     |              | Third Subscriber Group      |              |
| (Santa Rosa)                     |              | (Rapid City and Bodega Bay) |