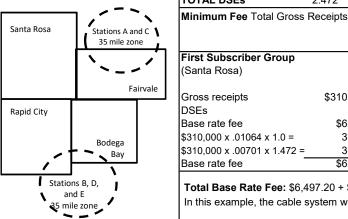

When the fourth decimal point is 5, 6, 7, 8, or 9, the third decimal is rounded up (example: .34651 is rounded to .347).

The example below is intended to supplement the instructions for calculating only the base rate fee for partially distant stations. The cable system would also be subject to the Syndicated Exclusivity Surcharge for partially distant stations, if any portion is located within a major television market.

\$1,907.71

Base rate fee

\$1,604.03

### **EXAMPLE:**

### COMPUTATION OF COPYRIGHT ROYALTY FEE FOR CABLE SYSTEM CARRYING PARTIALLY DISTANT STATIONS

In most cases under current FCC rules all of Fairvale would be within the local service area of both stations A and C and all of Rapid City and Bodega Bay would be within the local service areas of stations B, D, and E.



| Distant Stations Carried |                                                                                                                     | Identification                                                                                                                                                                                                 |                                                                                                                                                                                                                                                                                                       |