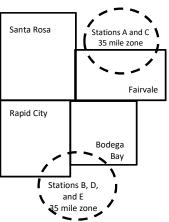

int is 5, 6, 7, 8, or 9, the third decimal is rounded up (example: .34651 is rounded to .347).

The example below is intended to supplement the instructions for calculating only the base rate fee for partially distant stations. The cable system would also be subject to the Syndicated Exclusivity Surcharge for partially distant stations, if any portion is located within a major television market.

## EXAMPLE:

DSF

1.0

1.0

0.083

0.139

## COMPUTATION OF COPYRIGHT ROYALTY FEE FOR CABLE SYSTEM CARRYING PARTIALLY DISTANT STATIONS

CITY

Santa Rosa

Rapid City

Bodega Bay

In most cases under current FCC rules, all of Fairvale would be within the local service area of both stations A and C and all of Rapid City and Bodega Bay would be within the local service areas of stations B, D, and E.



| E (network)                                                                                    | <u>0.25</u>  | Fairvale Stations B, D, and E |              |              |                             | 120,000.00   |  |  |
|------------------------------------------------------------------------------------------------|--------------|-------------------------------|--------------|--------------|-----------------------------|--------------|--|--|
| TOTAL DSEs                                                                                     | 2.472        | TOTAL GROSS RECEIPTS          |              |              |                             | \$600,000.00 |  |  |
| Minimum Fee Total Gross                                                                        | Receipts     | ç