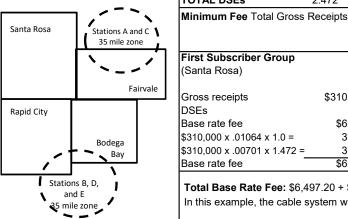

When the fourth decimal point is 5, 6, 7, 8, or 9, the third decimal is rounded up (example: .34651 is rounded to .347).

The example below is intended to supplement the instructions for calculating only the base rate fee for partially distant stations. The cable system would also be subject to the Syndicated Exclusivity Surcharge for partially distant stations, if any portion is located within a major television market.

\$1,907.71

Base rate fee

\$1,604.03

### **EXAMPLE:**

### COMPUTATION OF COPYRIGHT ROYALTY FEE FOR CABLE SYSTEM CARRYING PARTIALLY DISTANT STATIONS

In most cases under current FCC rules all of Fairvale would be within the local service area of both stations A and C and all of Rapid City and Bodega Bay would be within the local service areas of stations B, D, and E.



| Distant Stations Carried |                                                                                                                     | Identification of                                                                                                                                                                                              | of Subscriber Groups                                                                                                                                                                                                                                                                                                     |