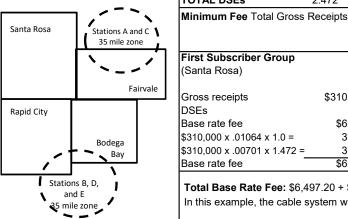

### Secondary Transmission Service: Subscribers and Rates

### SECONDARY TRANSMISSION SERVICE: SUBSCRIBERS AND RATES

**In General:** The information in space E should cover all categories of secondary transmission service of the cable system, that is, the retransmission of television and radio broadcasts by your system to subscribers. Give information about other services (including pay cable) in space F, not here. All the facts you state must be those existing on the last day of the accounting period (June 30 or December 31, as the case may be).

**Number of Subscribers:** Both blocks in space E call for the number of subscribers to the cable system, broken down by categories of secondary transmission service. In general, you can compute the number of subscribers in each category by counting the number of billings in that category (the number of persons or organizations charged separately for the particular service at the rate indicated—not the number of sets receiving service).

**Rate:** Give the standard rate charged for each category of service. Include both the amount of the charge and the unit in which it is generally billed. (Example: "\$20/mth"). Summarize any standard rate variations within a particular rate category, but do not include discounts allowed for advance payment.

Block 1: In the left-hand block in space E, the form lists the categories of secondary transmission service that cable systems most commonly provide to their subscribers. Give the number of subscribers and rate for each listed category that applies to your system. Note: Where an individual or organization is receiving service that falls under different categories, that person or entity should be counted as a subscriber in each applicable category. Example: a residential subscriber who pays extra for cable service to additional sets would be included in the count under "Service to the first set" and would be counted once again under "Service to additional set(s)."

**Block 2:** If your cable system has rate categories for secondary transmission service that are different from those printed in block 1 (for example, tiers of services that include one or more secondary transmissions), list them, together with the number of subscribers and rates, in the right-hand block. A two- or three-word description of the service is sufficient.