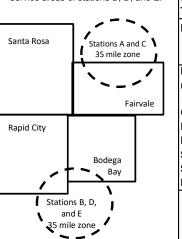

(example: .34647 is rounded to .346).
- When the fourth decimal point is 5, 6, 7, 8, or 9, the third decimal is rounded up (example: .34651 is rounded to .347).

The example below is intended to supplement the instructions for calculating only the base rate fee for partially distant stations. The cable system would also be subject to the Syndicated Exclusivity Surcharge for partially distant stations, if any portion is located within a major television market.

### **EXAMPLE:**

## COMPUTATION OF COPYRIGHT ROYALTY FEE FOR CABLE SYSTEM CARRYING PARTIALLY DISTANT STATIONS

In most cases under current FCC rules, all of Fairvale would be within the local service area of both stations A and C and all of Rapid City and Bodega Bay would be within the local service areas of stations B, D, and E.



|   | Distant Stations Carried |       | Identification of | of Subscriber Groups   |                  |
|---|--------------------------|-------|-------------------|------------------------|------------------|
|   | STATION                  | DSE   | CITY              | OUTSIDE LOCAL          | GROSS RECEIPTS   |
| J | A (independent)          | 1.0   |                   | SERVICE AREA OF        | FROM SUBSCRIBERS |
|   | B (independent)          | 1.0   | Santa Rosa        | Stations A, B, C, D ,E | \$310,000.00     |
|   | C (part-time)            | 0.083 | Rapid City        | Stations A and C       | 100,000.00       |
|   | D (part-time)            | 0.139 | Bodega Bay        | Stations A and C       | 70,000.00        |
|   | E (network)              | 0.25  | Fairvale          | St