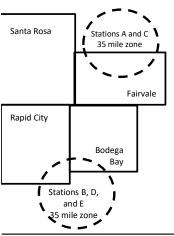

ample: .34647 is rounded to .346).
- When the fourth decimal point is 5, 6, 7, 8, or 9, the third decimal is rounded up (example: .34651 is rounded to .347).

The example below is intended to supplement the instructions for calculating only the base rate fee for partially distant stations. The cable system would also be subject to the Syndicated Exclusivity Surcharge for partially distant stations, if any portion is located within a major television market.

## COMPUTATION OF COPYRIGHT ROYALTY FEE FOR CABLE SYSTEM CARRYING PARTIALLY DISTANT STATIONS

CITV

EXAMPLE:

Dee

In most cases under current FCC rules, all of Fairvale would be within the local service area of both stations A and C and all of Rapid City and Bodega Bay would be within the local service areas of stations B, D, and E.



| STATION                      | DSE          | CITY              | OUTSIDE LO     | CAL          | GRU                         | JSS RECEIPTS |
|------------------------------|--------------|-------------------|----------------|--------------|-----------------------------|--------------|
| A (independent)              | 1.0          |                   | SERVICE ARI    | EA OF        | FROM                        | SUBSCRIBERS  |
| B (independent)              | 1.0          | Santa Rosa        | Stations A, B, | C, D ,E      |                             | \$310,000.00 |
| C (part-time)                | 0.083        | Rapid City        | Stations A and | d C          |                             | 100,000.00   |
| D (part-time)                | 0.139        | Bodega Bay        | Stati