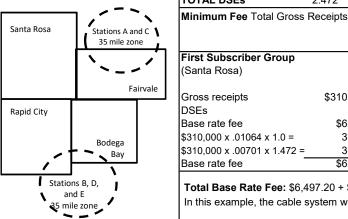

When the fourth decimal point is 5, 6, 7, 8, or 9, the third decimal is rounded up (example: .34651 is rounded to .347).

The example below is intended to supplement the instructions for calculating only the base rate fee for partially distant stations. The cable system would also be subject to the Syndicated Exclusivity Surcharge for partially distant stations, if any portion is located within a major television market.

\$1,907.71

Base rate fee

\$1,604.03

### **EXAMPLE:**

### COMPUTATION OF COPYRIGHT ROYALTY FEE FOR CABLE SYSTEM CARRYING PARTIALLY DISTANT STATIONS

In most cases under current FCC rules all of Fairvale would be within the local service area of both stations A and C and all of Rapid City and Bodega Bay would be within the local service areas of stations B, D, and E.



| Distant Stations Carried Identific |                                                                                                                     |                                                                                                                                                                                                                | ication of Subscriber Groups                                                                                                                                                                                                                                                                          |