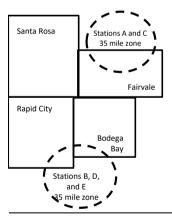

SYSTEM ID# LEGAL NAME OF OWNER OF CABLE SYSTEM: Name 63648 iTV-3, LLC PRIMARY TRANSMITTERS: TELEVISION In General: In space G, identify every television station (including translator stations and low power television stations) G carried by your cable system during the accounting period, except (1) stations carried only on a part-time basis under FCC rules and regulations in effect on June 24, 1981, permitting the carriage of certain network programs [sections 76.59(d)(2) and (4), 76.61(e)(2) and (4), or 76.63 (referring to 76.61(e)(2) and (4))]; and (2) certain stations carried on a **Primary** substitute program basis, as explained in the next paragraph. Transmitters: Substitute Basis Stations: With respect to any distant stations carried by your cable system on a substitute program Television basis under specifc FCC rules, regulations, or authorizations: Do not list the station here in space G—but do list it in space I (the Special Statement and Program Log)—if the station was carried only on a substitute basis. List the station here, and also in space I, if the station was carried both on a substitute basis and also on some other basis. For further information concerning substitute basis stations, see page (v) of the general instructions located in the paper SA3 form. Column 1: List each station's call sign. Do not report origination program services such as HBO, ESPN, etc. Identify each multicast stream associated with a station according to its over-the-air designation. For example, report multicast stream as "WETA-2". Simulcast streams must be reported in column 1 (list each stream separately; for example WFTA-simulcast) Column 2: Give the channel number the FCC has assigned to the television station for broadcasting over-the-air in its community of license. For example, WRC is Channel 4 in Washington, D.C. This may be different from the channel on which your cable system carried the station. Column 3: Indicate in each case whether the station is a network station, an independent station, or a noncommercial educational station, by entering the letter "N" (for network), "N-M" (for network multicast), "I" (for independent), "I-M" (for independent multicast), "E" (for noncommercial educational), or "E-M" (for noncommercial educational multicast). For the meaning of these terms, see page (v) of the general instructions located in the paper SA3 form. Column 4: If the station is outside the local service area, (i.e. "distant"), enter "Yes". If not, enter "No". For an explanation of local service area, see page (v) of the general instructions located in the paper SA3 form. Column 5: If you have entered "Yes" in column 4, you must complete column 5, stating the basis on which your cable system carried the distant station during the accounting period. Indicate by entering "LAC" if your cable system carried the distant station on a part-time basis because of lack of activated channel capacity. For the retransmission of a distant multicast stream that is not subject to a royalty payment because it is the subject of a written agreement entered into on or before June 30, 2009, between a cable system or an association representing the cable system and a primary transmitter or an association representing the primary transmitter, enter the designation "E" (exempt). For simulcasts, also enter "E". If you carried the channel on any other basis, enter "O." For a further explanation of these three categories, see page (v) of the general instructions located in the paper SA3 form. Column 6: Give the location of each station. For U.S. stations, list the community to which the station is licensed by the FCC. For Mexican or Canadian stations, if any, give the name of the community with which the station is identifed. Note: If you are utilizing multiple channel line-ups, use a separate space G for each channel line-up. CHANNEL LINE-UP A 1. CALL 2 B'CAST 3 TYPE 4 DISTANT? 5 BASIS OF 6 LOCATION OF STATION SIGN CHANNEL OF (Yes or No) **CARRIAGE NUMBER STATION** (If Distant) **WAOE** 59.1 ı No Peoria, IL WEEK-1 25.1 N No Peoria, IL See instructions for additional information WEEK-2 25.2 N-M No Peoria, IL on alphabetization. WEEK-3 I-M 25.3 No Peoria, IL WMBD-TV 31.1 Ν No Peoria, IL WTVP-1 Ε 46.1 No Peoria, IL WTVP-2 46.2 E-M No Peoria, IL WTVP-3 46.3 E-M No Peoria, IL **WYZZ-TV** 43.1 ı No Bloomington, IL WYZZ-TV-3 I-M Bloomington, IL 43.3 No

#### PRIMARY TRANSMITTERS: TELEVISION

In General: In space G, identify every television station (including translator stations and low power television stations) carried by your cable system during the accounting period, except (1) stations carried only on a part-time basis under FCC rules and regulations in effect on June 24, 1981, permitting the carriage of certain network programs [sections 76.59(d)(2) and (4), 76.61(e)(2) and (4), or 76.63 (referring to 76.61(e)(2) and (4))]; and (2) certain stations carried on a substitute program basis, as explained in the next paragraph.

Substitute Basis Stations: With respect to any distant stations carried by your cable system on a substitute program basis under specifc FCC rules, regulations, or authorizations:

- Do not list the station here in space G—but do list it in space I (the Special Statement and Program Log)—if the station was carried only on a substitute basis.
- List the station here, and also in space I, if the station was carried both on a substitute basis and also on some other basis. For further information concerning substitute basis stations, see page (v) of the general instructions located in the paper SA3 form.

**Column 1:** List each station's call sign. Do not report origination program services such as HBO, ESPN, etc. Identify each multicast stream associated with a station according to its over-the-air designation. For example, report multicast stream as "WETA-2". Simulcast streams must be reported in column 1 (list each stream separately; for example WETA-simulcast).

**Column 2:** Give the channel number the FCC has assigned to the television station for broadcasting over-the-air in its community of license. For example, WRC is Channel 4 in Washington, D.C. This may be different from the channel on which your cable system carried the station.

Column 3: Indicate in each case whether the station is a network station, an independent station, or a noncommercial educational station, by entering the letter "N" (for network), "N-M" (for network multicast), "I" (for independent), "I-M" (for independent multicast), "E" (for noncommercial educational), or "E-M" (for noncommercial educational multicast). For the meaning of these terms, see page (v) of the general instructions located in the paper SA3 form.

**Column 4:** If the station is outside the local service area, (i.e. "distant"), enter "Yes". If not, enter "No". For an explanation of local service area, see page (v) of the general instructions located in the paper SA3 form.

**Column 5:** If you have entered "Yes" in column 4, you must complete column 5, stating the basis on which your cable system carried the distant station during the accounting period. Indicate by entering "LAC" if your cable system carried the distant station on a part-time basis because of lack of activated channel capacity.

For the retransmission of a distant multicast stream that is not subject to a royalty payment because it is the subject of a written agreement entered into on or before June 30, 2009, between a cable system or an association representing the cable system and a primary transmitter or an association representing the primary transmitter, enter the designation "E" (exempt). For simulcasts, also enter "E". If you carried the channel on any other basis, enter "O." For a further explanation of these three categories, see page (v) of the general instructions located in the paper SA3 form.

Column 6: Give the location of each station. For U.S. stations, list the community to which the station is licensed by the FCC. For Mexican or Canadian stations, if any, give the name of the community with which the station is identified.

Note: If you are utilizing multiple channel line-ups, use a separate space G for each channel line-up.

|                 |                                | CHANN                    | EL LINE-UP                 | В                                       | _                      |
|-----------------|--------------------------------|--------------------------|----------------------------|-----------------------------------------|------------------------|
| 1. CALL<br>SIGN | 2. B'CAST<br>CHANNEL<br>NUMBER | 3. TYPE<br>OF<br>STATION | 4. DISTANT?<br>(Yes or No) | 5. BASIS OF<br>CARRIAGE<br>(If Distant) | 6. LOCATION OF STATION |
| WAND            | 17                             | N                        | No                         |                                         | Decatur, IL            |
| WAND-2          | 17.2                           | N-M                      | No                         |                                         | Decatur, IL            |
| WBUI            | 23                             | I                        | No                         |                                         | Decatur, IL            |
| wccu            | 27                             | I                        | No                         |                                         | Urbana, IL             |
| WCIA            | 3                              | N                        | No                         |                                         | Champaign, IL          |
| WCIX            | 49                             | I                        | No                         |                                         | Springfield, IL        |
| WICD            | 15                             | N                        | No                         |                                         | Champaign, IL          |
| WILL-TV-1       | 12.1                           | E                        | No                         |                                         | Urbana, IL             |
| WILL-TV-2       | 12.2                           | E-M                      | No                         |                                         | Urbana, IL             |
| WILL-TV-3       | 12.3                           | E-M                      | No                         |                                         | Urbana, IL             |
|                 |                                |                          |                            |                                         |                        |
|                 |                                |                          |                            |                                         |                        |
|                 |                                |                          |                            |                                         |                        |
|                 |                                |                          |                            |                                         |                        |
|                 |                                |                          |                            |                                         |                        |
|                 |                                |                          |                            |                                         |                        |
|                 |                                |                          |                            |                                         |                        |
|                 |                                | <b>†</b>                 |                            |                                         |                        |