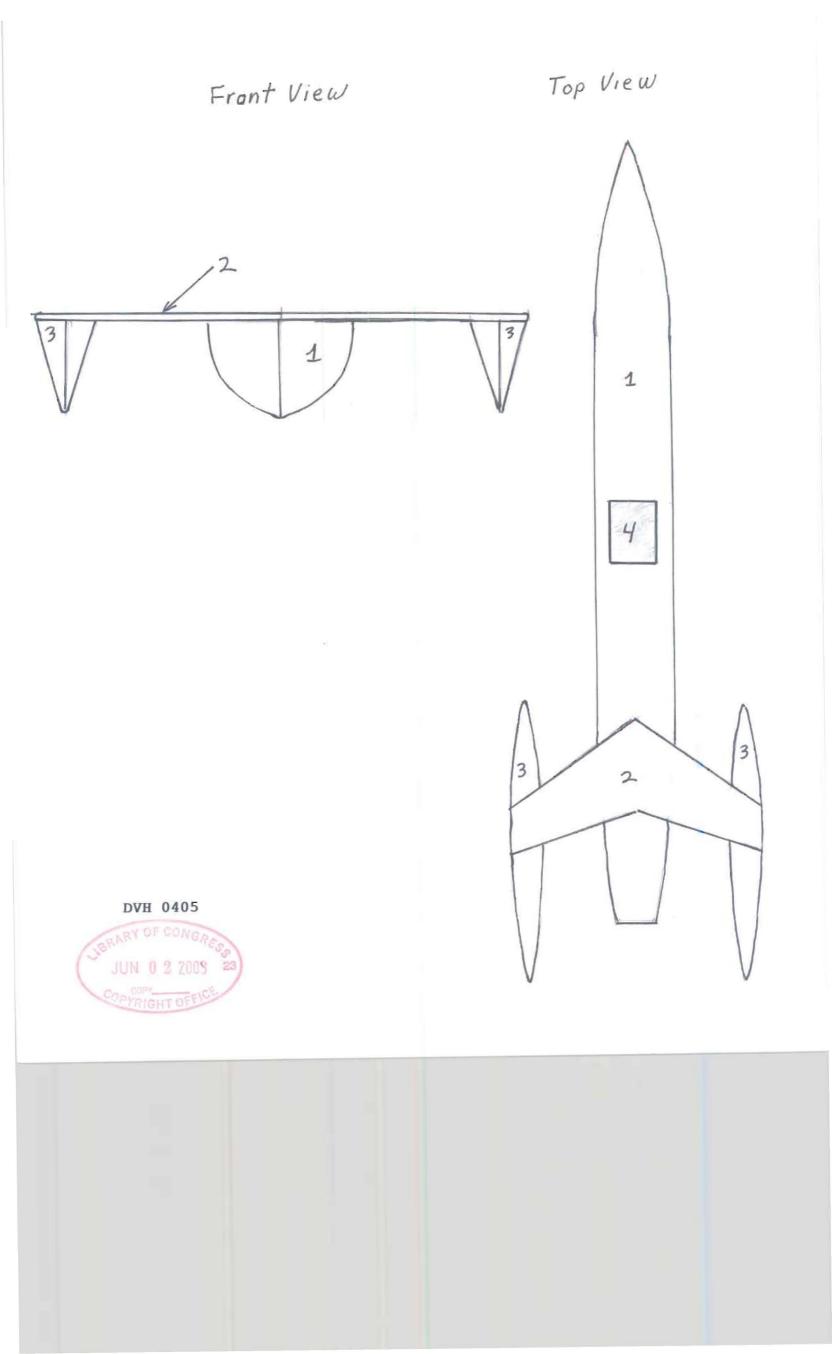

| 6                                                                                                                                                                                    | Was this design made public before the date of application? The Yes I If yes, on what date?                                                                                                                                                                                                                                                                   | EN DESIGN COPIES RECEIVED                                                                                                    |  |  |  |  |
|--------------------------------------------------------------------------------------------------------------------------------------------------------------------------------------|---------------------------------------------------------------------------------------------------------------------------------------------------------------------------------------------------------------------------------------------------------------------------------------------------------------------------------------------------------------|------------------------------------------------------------------------------------------------------------------------------|--|--|--|--|
| 5 (a)<br>PRIORITY<br>CLAIM                                                                                                                                                           | in an application filed in a foreign country that extends to (D) Co<br>designs of owners who are citizens of the United States, or<br>to persons filing applications in the United States, similar<br>protection to that afforded in 17 USC chapter 13?<br>Yes WNo Set                                                                                        | te of application:                                                                                                           |  |  |  |  |
| OWNER,<br>IF NOT<br>DESIGNER(S)                                                                                                                                                      | If the owner is different from the designer(s) or employer named abov<br>Name:<br>Address:                                                                                                                                                                                                                                                                    | e, provide the name and address of the owner:                                                                                |  |  |  |  |
| 3<br>DESIGNER(S)                                                                                                                                                                     | Provide the name and address of the designer(s). The name of the em<br>design was made within the regular scope of employment of the designer<br>or impossible to ascribe.<br>Please check here if those conditions are satisfied and you are prov<br>Name: <u>James H. Coward</u> Nam<br>Address: <u>5615 Styron Dr.</u> Address: <u>0riental</u> , NC 28571 | (s) and (2) the individual authorship of the design is difficult<br>viding the employer's name.<br>e:                        |  |  |  |  |
| DESIGN<br>Check here if<br>this is a single<br>design.<br>Check here if<br>registering<br>more than<br>one design.<br>Use Form<br>D-VH/CON<br>for additional<br>designs.             | Provide a brief general statement setting forth the salient features of the design.<br>Narrow main hull with a depression in the deck for placing the<br>feet; rear swept sponsons attached to the main hull by means<br>of a Wing.<br>If this design is derived from an earlier design, describe how that design has been revised, adapted, or rearranged.   |                                                                                                                              |  |  |  |  |
| <b>1</b><br><b>1</b><br><b>1</b><br><b>1</b><br><b>1</b><br><b>1</b>                                                                                                                 | Please give the make and model of the vessel that embodies the des<br>Triya K Sea King<br>What is the type or style of the design for which registration is sous<br>Fiberglass Trimaran                                                                                                                                                                       |                                                                                                                              |  |  |  |  |
|                                                                                                                                                                                      | DO NOT WRITE ABOVE THIS LINE. IF YOU NEED MORE SPACE, USE A                                                                                                                                                                                                                                                                                                   | DVH 0405<br>DATE OF REGISTRATION/PUBLICATION<br>07 28 2009<br>Month Day Year<br>SEPARATE CONTINUATION SHEET. (Form D-VH/CON) |  |  |  |  |
| Copyright Office fees are subject to change.<br>For nonient fees, check the Convriutt Office<br>website at www.copyright.gov.write the Copy-<br>fight office, or can (202) for -3000 |                                                                                                                                                                                                                                                                                                                                                               | For Vessel Hull Design<br>UNITED STATES COPYRIGHT OFFICE<br>REGISTRATION NUMBER                                              |  |  |  |  |