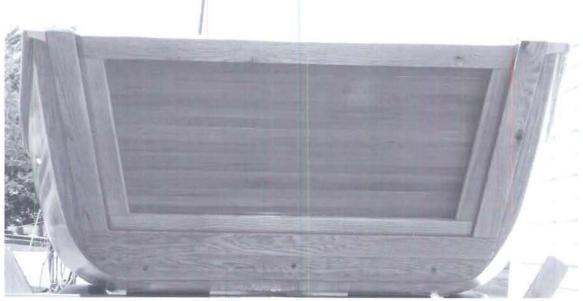

Trapezoidal Transom Gate/Curved Bilge

Transom Gate Removed - Ramp in Raised Position

Transom Gate Removed - Ramp in Lowered Position DV