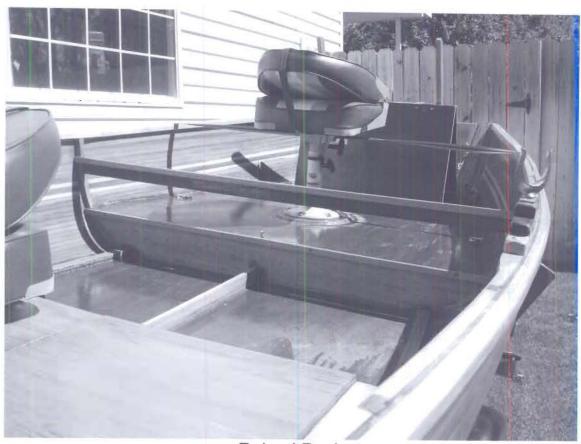

Trapezoidal Transom Gate/Curved Bilge

Transom Gate Removed - Ramp in Raised Position

Transom Gate Removed - Ramp in Lowered Position DV