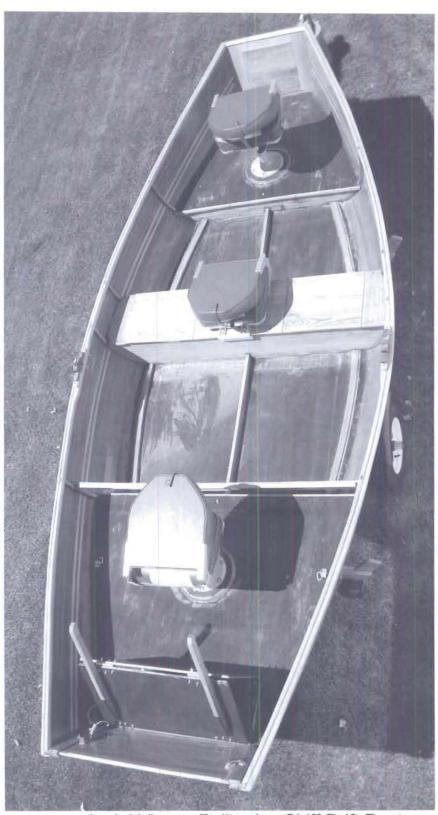

Form DVH Rev: 07/2006 Print: 07/2006 - xx,xxx Printed on recycled paper

U.S. Government Printing Office: 2003-xxx

JUN 3 0 2009 23

Aerial View – Palisades Skiff Drift Boat Snake River Wooden Boats, Inc.

Raised Deck