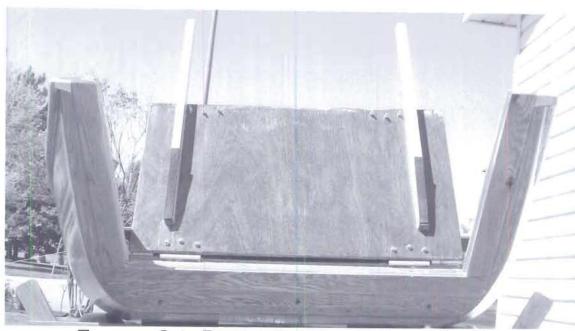

Trapezoidal Transom Gate/Curved Bilge

Transom Gate Removed - Ramp in Raised Position

Transom Gate Removed - Ramp in Lowered Position DV