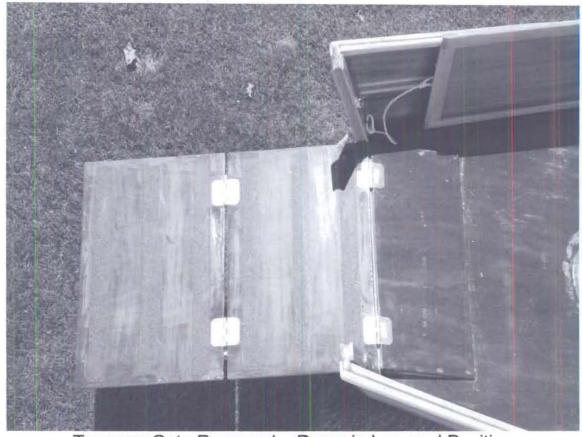

Trapezoidal Transom Gate/Curved Bilge

Transom Gate Removed - Ramp in Raised Position

Transom Gate Removed - Ramp in Lowered Position DV