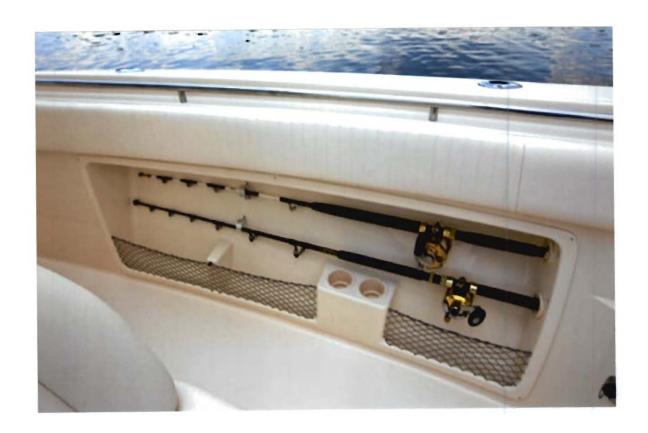

REGISTRATION NUMBER

DVH 0481

DATE OF REGISTRATION/PUBLICATION

7 14 2011

CONTINUATION SHEET RECEIVED

|                               | DO NOT WRITE ABOVE THIS LINE. FOR COPYRIGHT OFFICE USE ONLY.                                                                                                                                                                                                                                                                                                                                                                                                                                                                                                                                                                                                                                                                                     |
|-------------------------------|--------------------------------------------------------------------------------------------------------------------------------------------------------------------------------------------------------------------------------------------------------------------------------------------------------------------------------------------------------------------------------------------------------------------------------------------------------------------------------------------------------------------------------------------------------------------------------------------------------------------------------------------------------------------------------------------------------------------------------------------------|
| other in                      | here, if using for multiple designs: Fill in Space A ONLY with new information regarding additional designs. All formation must be identical to the information on the corresponding Form D-VH. Use an additional Form D-VH/ or each design included in the registration.  n of designs.                                                                                                                                                                                                                                                                                                                                                                                                                                                         |
| Check                         | nere, if you are using the continuation sheet for supplemental information regarding the original design.                                                                                                                                                                                                                                                                                                                                                                                                                                                                                                                                                                                                                                        |
| Identification of Application | Form D-VH. Identify the title of the work as it appears in <b>Space 1</b> (i.e., make and model of the vessel) of Form D-VH:                                                                                                                                                                                                                                                                                                                                                                                                                                                                                                                                                                                                                     |
|                               |                                                                                                                                                                                                                                                                                                                                                                                                                                                                                                                                                                                                                                                                                                                                                  |
| A                             | 2a) What is the type or style of the design for which registration is sought?                                                                                                                                                                                                                                                                                                                                                                                                                                                                                                                                                                                                                                                                    |
| Continuation<br>Space 2       | of                                                                                                                                                                                                                                                                                                                                                                                                                                                                                                                                                                                                                                                                                                                                               |
| (                             | 2b) Provide a brief general statement setting forth the salient features of the design.  Grady-White's patented fold down aft seat is located on the aft cockpit wall. (Patent#6.647.916 B2) On the horizontal top of the cockpit wall is a 291 quart insulated fishbox. A transom door is located in the starboard aft corner of the cockpit. There is a VacuFlush head and a stand-up shower located in the console above, with rod storage, tackle storage, microwave, sink and accommodations. The console features a raiseable radio box operating on an electric ram and the console supports the T-top enclosure. The anchor windlass is mounted below deck and the anchor and rode are paid out through an anchor chute in the hull bow. |
| (                             | 2c) If this design is derived from an earlier design, explain how that design has been revised, adapted, or rearranged.                                                                                                                                                                                                                                                                                                                                                                                                                                                                                                                                                                                                                          |
|                               |                                                                                                                                                                                                                                                                                                                                                                                                                                                                                                                                                                                                                                                                                                                                                  |