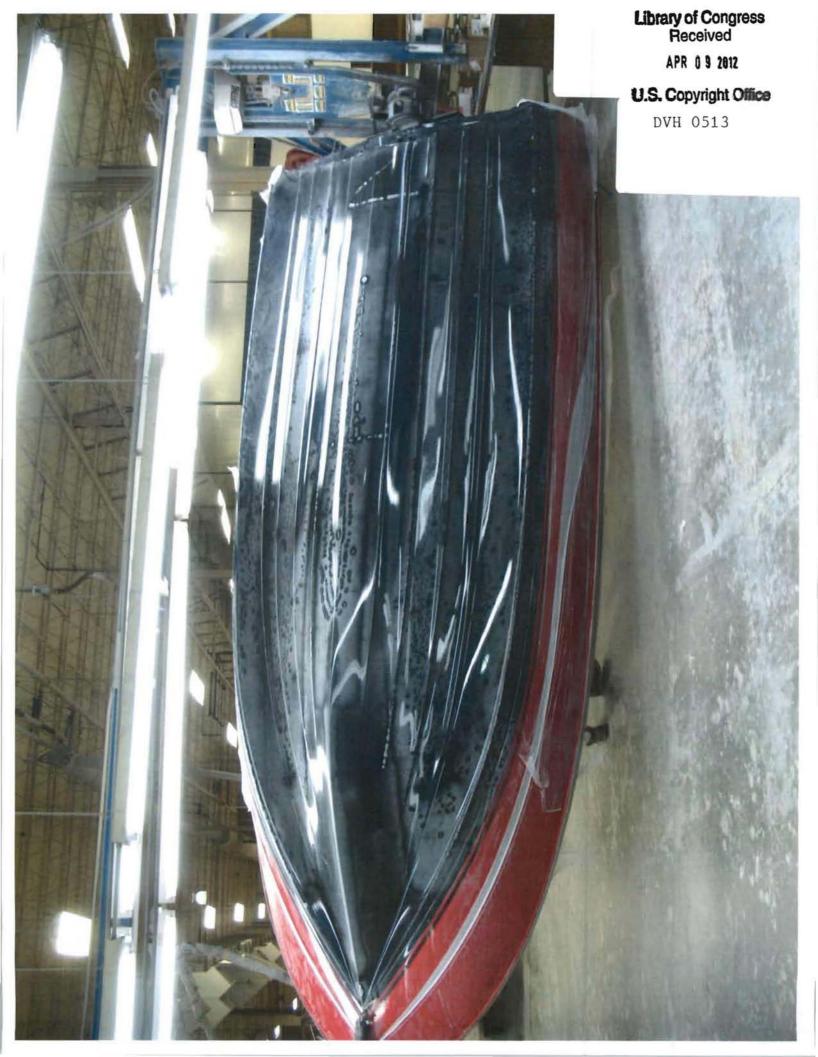

| In the second | W.C                                     |                                        |                       |                                                                |                                   |                                  | REGISTI    | RATION NUMBER  | S COPYRIGHT OFFI |        |
|-----------------------------------------------------------------------------------------------------------------|-----------------------------------------|----------------------------------------|-----------------------|----------------------------------------------------------------|-----------------------------------|----------------------------------|------------|----------------|------------------|--------|
|                                                                                                                 | rci                                     |                                        |                       |                                                                |                                   |                                  |            |                |                  |        |
| In the second |                                         |                                        |                       |                                                                |                                   |                                  |            |                |                  |        |
| In the second |                                         |                                        |                       |                                                                |                                   |                                  |            | DVH (          | 0513             |        |
| In the second |                                         |                                        |                       |                                                                |                                   |                                  | DATE       | OF REGISTRAT   | ION/PUBLICATIO   | ON     |
| In the second |                                         |                                        |                       |                                                                |                                   |                                  |            | APR 0          | 9 2012           | Yea    |
| 4                                                                                                               | DO NOT WR                               | ITE ABOV                               | E THIS LINE.          | IF YOU NEED MC                                                 | ORE SPACE, U                      | SE A SEPAR                       | ATE CON    | TINUATION S    | HEET. (Form D    | -vh/co |
|                                                                                                                 |                                         |                                        |                       | of the vessel tha                                              | t embodies th                     | e design.                        |            |                |                  |        |
|                                                                                                                 | Strate                                  | os 326                                 | SXF                   |                                                                |                                   |                                  |            |                |                  |        |
| TITLE                                                                                                           |                                         |                                        | -                     |                                                                | -                                 |                                  |            | lettere en     |                  |        |
| <b>(</b> a)                                                                                                     | What is the<br>Fishi                    | type or s                              | tyle of the d<br>at   | esign for which                                                | registration is                   | sought?                          |            |                |                  |        |
| (h)                                                                                                             | Provide a b                             | rief gener                             | al statement          | setting forth the                                              | salient featur                    | es of the des                    | ign.       |                |                  | _      |
| DESIGN                                                                                                          | The fe                                  | atures r                               | elate to the          | e design of the                                                | deck and t                        | he hull con                      | ifigurat   | ion.           |                  | _      |
| Check here if<br>this is a single<br>design.                                                                    |                                         |                                        |                       |                                                                |                                   |                                  |            |                |                  | _      |
| Check here if                                                                                                   |                                         |                                        |                       |                                                                |                                   |                                  |            |                |                  |        |
| more than (C)                                                                                                   |                                         |                                        |                       | earlier design, de<br>hull and                                 |                                   |                                  |            | vised, adapte  | d, or rearrang   | ed.    |
| Use Form<br>D-VH/CON                                                                                            |                                         |                                        |                       |                                                                |                                   |                                  |            |                |                  |        |
| for additional<br>designs.                                                                                      |                                         |                                        | Concernation and      |                                                                |                                   |                                  |            |                |                  |        |
| DESIGNER(S)                                                                                                     | design was r<br>or impossib<br>Please o | nade with<br>le to ascri<br>check here | in the regular<br>be. | the designer(s). T<br>scope of employr<br>ditions are satisfic | nent of the des<br>ed and you are | igner(s) and (<br>e providing th | 2) the ind | ividual author |                  |        |
|                                                                                                                 |                                         |                                        |                       |                                                                |                                   | Name:                            |            |                |                  |        |
|                                                                                                                 |                                         |                                        | gnway 1<br>n, AR 7    | 78 N.<br>2634                                                  |                                   | Address:                         |            |                |                  |        |
|                                                                                                                 |                                         |                                        |                       |                                                                |                                   |                                  |            |                |                  |        |
| 18                                                                                                              | If the owner                            | is differe                             | nt from the d         | lesigner(s) or emp                                             | oloyer named                      | above, provid                    | le the nar | me and addre   | ss of the owne   | r:     |
| 4                                                                                                               | Name:                                   |                                        |                       |                                                                |                                   |                                  |            |                |                  |        |
| OWNER.                                                                                                          |                                         |                                        |                       |                                                                |                                   |                                  |            |                |                  |        |
| IFNOT                                                                                                           | Address: —                              |                                        |                       |                                                                |                                   |                                  |            |                |                  |        |
| DESIGNER(S)                                                                                                     |                                         |                                        |                       |                                                                |                                   |                                  |            |                |                  |        |
| - (a)                                                                                                           | Was an appl                             | ication fo                             | r registration        | of this design ide                                             | entified (b)                      |                                  |            | country and d  | date of applica  | tion:  |
|                                                                                                                 | designs of o                            | wners wh                               | o are citizens        | country that extended of the United Sta                        | ates, or                          | Country: _                       |            |                |                  |        |
| DUODITY                                                                                                         | to persons f                            | iling appl                             | ications in th        | e United States,<br>SC chapter 13?                             |                                   | Date of app                      | olication: | f              |                  | _      |
| CLAIM                                                                                                           | Yes 🖄                                   | No                                     |                       |                                                                |                                   | Serial No:                       |            |                |                  |        |
| 0                                                                                                               | Was this de                             | sign made                              | public befor          | re the date of appl<br>13<br><sub>Day</sub>                    | ication? 🖾 Y                      |                                  |            | TION RECEIVE   | D                | 10000  |
| 0                                                                                                               | If ves. on w                            | hat date?                              | July                  | 13                                                             | 2011                              | PITE H                           | DESIGN     | COPIES RECEI   | VED              |        |
| 0.0                                                                                                             |                                         |                                        | Month                 | Day                                                            | Year                              | 2.2                              | AM         | 11 13 / BIT/   |                  |        |