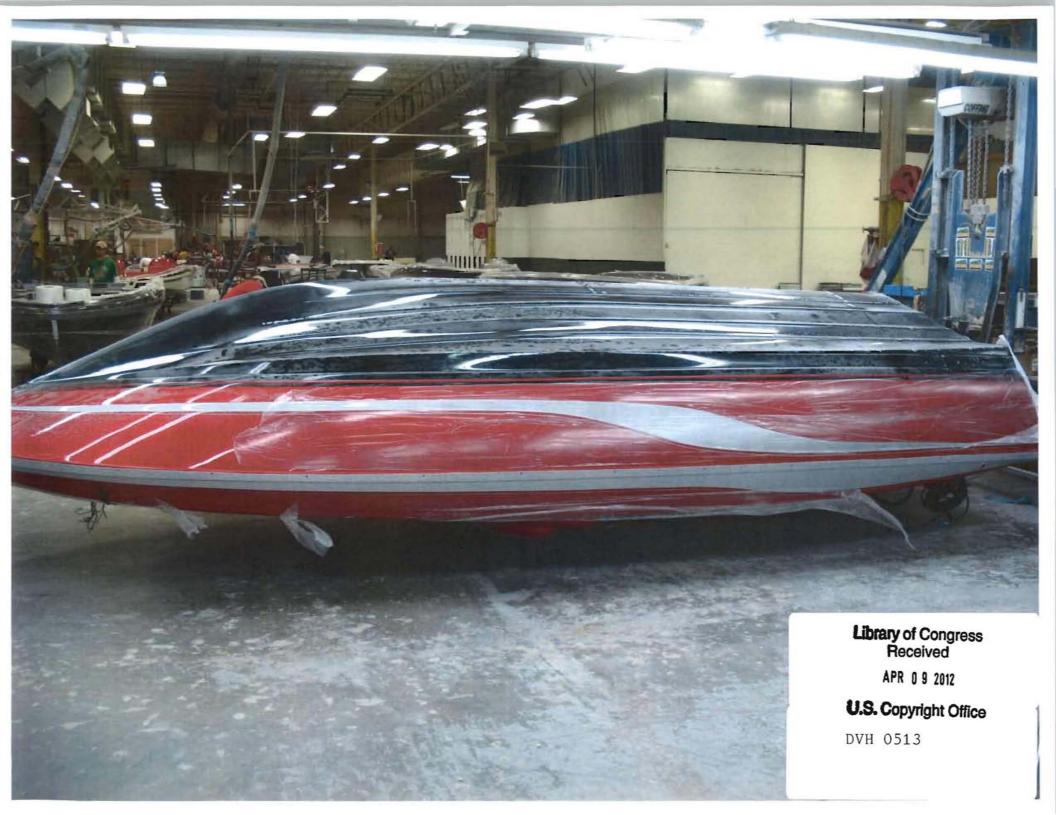

| In the second | W.C                                     |                                        |                       |                                                                |                                   |                                  | REGISTI    | RATION NUMBER  | S COPYRIGHT OFFI |        |
|-----------------------------------------------------------------------------------------------------------------|-----------------------------------------|----------------------------------------|-----------------------|----------------------------------------------------------------|-----------------------------------|----------------------------------|------------|----------------|------------------|--------|
|                                                                                                                 | rci                                     |                                        |                       |                                                                |                                   |                                  |            |                |                  |        |
| In the second |                                         |                                        |                       |                                                                |                                   |                                  |            |                |                  |        |
| In the second |                                         |                                        |                       |                                                                |                                   |                                  |            | DVH (          | 0513             |        |
| In the second |                                         |                                        |                       |                                                                |                                   |                                  | DATE       | OF REGISTRAT   | ION/PUBLICATIO   | ON     |
| In the second |                                         |                                        |                       |                                                                |                                   |                                  |            | APR 0          | 9 2012           | Yea    |
| 4                                                                                                               | DO NOT WR                               | ITE ABOV                               | E THIS LINE.          | IF YOU NEED MC                                                 | ORE SPACE, U                      | SE A SEPAR                       | ATE CON    | TINUATION S    | HEET. (Form D    | -vh/co |
|                                                                                                                 |                                         |                                        |                       | of the vessel tha                                              | t embodies th                     | e design.                        |            |                |                  |        |
|                                                                                                                 | Strate                                  | os 326                                 | SXF                   |                                                                |                                   |                                  |            |                |                  |        |
| TITLE                                                                                                           |                                         |                                        | -                     |                                                                | -                                 |                                  |            | lettere en     |                  |        |
| <b>(</b> a)                                                                                                     | What is the<br>Fishi                    | type or s                              | tyle of the d<br>at   | esign for which                                                | registration is                   | sought?                          |            |                |                  |        |
| (h)                                                                                                             | Provide a b                             | rief gener                             | al statement          | setting forth the                                              | salient featur                    | es of the des                    | ign.       |                |                  | _      |
| DESIGN                                                                                                          | The fe                                  | atures r                               | elate to the          | e design of the                                                | deck and t                        | he hull con                      | ifigurat   | ion.           |                  | _      |
| Check here if<br>this is a single<br>design.                                                                    |                                         |                                        |                       |                                                                |                                   |                                  |            |                |                  | _      |
| Check here if                                                                                                   |                                         |                                        |                       |                                                                |                                   |                                  |            |                |                  |        |
| more than (C)                                                                                                   |                                         |                                        |                       | earlier design, de<br>hull and                                 |                                   |                                  |            | vised, adapte  | d, or rearrang   | ed.    |
| Use Form<br>D-VH/CON                                                                                            |                                         |                                        |                       |                                                                |                                   |                                  |            |                |                  |        |
| for additional<br>designs.                                                                                      |                                         |                                        | Concernation and      |                                                                |                                   |                                  |            |                |                  |        |
| DESIGNER(S)                                                                                                     | design was r<br>or impossib<br>Please o | nade with<br>le to ascri<br>check here | in the regular<br>be. | the designer(s). T<br>scope of employr<br>ditions are satisfic | nent of the des<br>ed and you are | igner(s) and (<br>e providing th | 2) the ind | ividual author |                  |        |
|                                                                                                                 |                                         |                                        |                       |                                                                |                                   | Name:                            |            |                |                  |        |
|                                                                                                                 |                                         |                                        | gnway 1<br>n, AR 7    | 78 N.<br>2634                                                  |                                   | Address:                         |            |                |                  |        |
|                                                                                                                 |                                         |                                        |                       |                                                                |                                   |                                  |            |                |                  |        |
| 18                                                                                                              | If the owner                            | is differe                             | nt from the d         | lesigner(s) or emp                                             | oloyer named                      | above, provid                    | le the nar | me and addre   | ss of the owne   | r:     |
| 4                                                                                                               | Name:                                   |                                        |                       |                                                                |                                   |                                  |            |                |                  |        |
| OWNER.                                                                                                          |                                         |                                        |                       |                                                                |                                   |                                  |            |                |                  |        |
| IFNOT                                                                                                           | Address: —                              |                                        |                       |                                                                |                                   |                                  |            |                |                  |        |
| DESIGNER(S)                                                                                                     |                                         |                                        |                       |                                                                |                                   |                                  |            |                |                  |        |
| - (a)                                                                                                           | Was an appl                             | ication fo                             | r registration        | of this design ide                                             | entified (b)                      |                                  |            | country and d  | date of applica  | tion:  |
|                                                                                                                 | designs of o                            | wners wh                               | o are citizens        | country that extended of the United Sta                        | ates, or                          | Country: _                       |            |                |                  |        |
| DUODITY                                                                                                         | to persons f                            | iling appl                             | ications in th        | e United States,<br>SC chapter 13?                             |                                   | Date of app                      | olication: | f              |                  | _      |
| CLAIM                                                                                                           | Yes 🖄                                   | No                                     |                       |                                                                |                                   | Serial No:                       |            |                |                  |        |
| 0                                                                                                               | Was this de                             | sign made                              | public befor          | re the date of appl<br>13<br><sub>Day</sub>                    | ication? 🖾 Y                      |                                  |            | TION RECEIVE   | D                | 10000  |
| 0                                                                                                               | If ves. on w                            | hat date?                              | July                  | 13                                                             | 2011                              | PITE H                           | DESIGN     | COPIES RECEI   | VED              |        |
| 0.0                                                                                                             |                                         |                                        | Month                 | Day                                                            | Year                              | 2.2                              | AM         | 11 13 / BIT/   |                  |        |