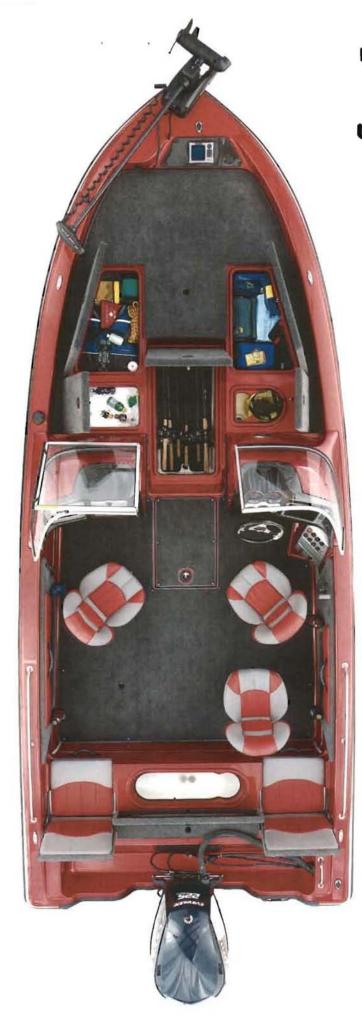

| In the second | W.C                                     |                                        |                       |                                                                |                                   |                                  | REGISTI    | RATION NUMBER  | S COPYRIGHT OFFI |        |
|-----------------------------------------------------------------------------------------------------------------|-----------------------------------------|----------------------------------------|-----------------------|----------------------------------------------------------------|-----------------------------------|----------------------------------|------------|----------------|------------------|--------|
|                                                                                                                 | rci                                     |                                        |                       |                                                                |                                   |                                  |            |                |                  |        |
| In the second |                                         |                                        |                       |                                                                |                                   |                                  |            |                |                  |        |
| In the second |                                         |                                        |                       |                                                                |                                   |                                  |            | DVH (          | 0513             |        |
| In the second |                                         |                                        |                       |                                                                |                                   |                                  | DATE       | OF REGISTRAT   | ION/PUBLICATIO   | ON     |
| In the second |                                         |                                        |                       |                                                                |                                   |                                  |            | APR 0          | 9 2012           | Yea    |
| 4                                                                                                               | DO NOT WR                               | ITE ABOV                               | E THIS LINE.          | IF YOU NEED MC                                                 | ORE SPACE, U                      | SE A SEPAR                       | ATE CON    | TINUATION S    | HEET. (Form D    | -vh/co |
|                                                                                                                 |                                         |                                        |                       | of the vessel tha                                              | t embodies th                     | e design.                        |            |                |                  |        |
|                                                                                                                 | Strate                                  | os 326                                 | SXF                   |                                                                |                                   |                                  |            |                |                  |        |
| TITLE                                                                                                           |                                         |                                        | -                     |                                                                | -                                 |                                  |            | lettere en     |                  |        |
| <b>(</b> a)                                                                                                     | What is the<br>Fishi                    | type or s                              | tyle of the d<br>at   | esign for which                                                | registration is                   | sought?                          |            |                |                  |        |
| (h)                                                                                                             | Provide a b                             | rief gener                             | al statement          | setting forth the                                              | salient featur                    | es of the des                    | ign.       |                |                  | _      |
| DESIGN                                                                                                          | The fe                                  | atures r                               | elate to the          | e design of the                                                | deck and t                        | he hull con                      | ifigurat   | ion.           |                  | _      |
| Check here if<br>this is a single<br>design.                                                                    |                                         |                                        |                       |                                                                |                                   |                                  |            |                |                  | _      |
| Check here if                                                                                                   |                                         |                                        |                       |                                                                |                                   |                                  |            |                |                  |        |
| more than (C)                                                                                                   |                                         |                                        |                       | earlier design, de<br>hull and                                 |                                   |                                  |            | vised, adapte  | d, or rearrang   | ed.    |
| Use Form<br>D-VH/CON                                                                                            |                                         |                                        |                       |                                                                |                                   |                                  |            |                |                  |        |
| for additional<br>designs.                                                                                      |                                         |                                        | Concernation and      |                                                                |                                   |                                  |            |                |                  |        |
| DESIGNER(S)                                                                                                     | design was r<br>or impossib<br>Please o | nade with<br>le to ascri<br>check here | in the regular<br>be. | the designer(s). T<br>scope of employr<br>ditions are satisfic | nent of the des<br>ed and you are | igner(s) and (<br>e providing th | 2) the ind | ividual author |                  |        |
|                                                                                                                 |                                         |                                        |                       |                                                                |                                   | Name:                            |            |                |                  |        |
|                                                                                                                 |                                         |                                        | gnway 1<br>n, AR 7    | 78 N.<br>2634                                                  |                                   | Address:                         |            |                |                  |        |
|                                                                                                                 |                                         |                                        |                       |                                                                |                                   |                                  |            |                |                  |        |
| 18                                                                                                              | If the owner                            | is differe                             | nt from the d         | lesigner(s) or emp                                             | oloyer named                      | above, provid                    | le the nar | me and addre   | ss of the owne   | r:     |
| 4                                                                                                               | Name:                                   |                                        |                       |                                                                |                                   |                                  |            |                |                  |        |
| OWNER.                                                                                                          |                                         |                                        |                       |                                                                |                                   |                                  |            |                |                  |        |
| IFNOT                                                                                                           | Address: —                              |                                        |                       |                                                                |                                   |                                  |            |                |                  |        |
| DESIGNER(S)                                                                                                     |                                         |                                        |                       |                                                                |                                   |                                  |            |                |                  |        |
| - (a)                                                                                                           | Was an appl                             | ication fo                             | r registration        | of this design ide                                             | entified (b)                      |                                  |            | country and d  | date of applica  | tion:  |
|                                                                                                                 | designs of o                            | wners wh                               | o are citizens        | country that extended of the United Sta                        | ates, or                          | Country: _                       |            |                |                  |        |
| DUODITY                                                                                                         | to persons f                            | iling appl                             | ications in th        | e United States,<br>SC chapter 13?                             |                                   | Date of app                      | olication: | f              |                  | _      |
| CLAIM                                                                                                           | Yes 🖄                                   | No                                     |                       |                                                                |                                   | Serial No:                       |            |                |                  |        |
| 0                                                                                                               | Was this de                             | sign made                              | public befor          | re the date of appl<br>13<br><sub>Day</sub>                    | ication? 🖾 Y                      |                                  |            | TION RECEIVE   | D                | 10000  |
| 0                                                                                                               | If ves. on w                            | hat date?                              | July                  | 13                                                             | 2011                              | PITE H                           | DESIGN     | COPIES RECEI   | VED              |        |
| 0.0                                                                                                             |                                         |                                        | Month                 | Day                                                            | Year                              | 2.2                              | AM         | 11 13 / BIT/   |                  |        |