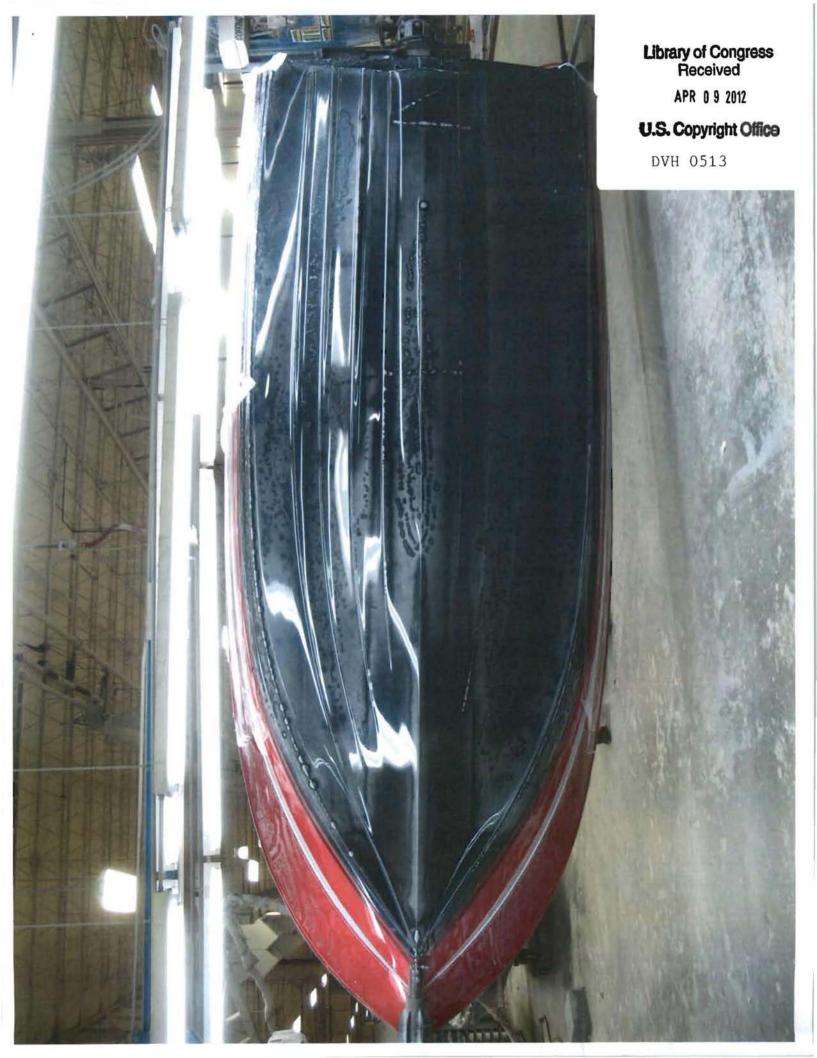

| In the second | W.C                                     |                                        |                       |                                                                |                                   |                                  | REGISTI    | RATION NUMBER  | S COPYRIGHT OFFI |        |
|-----------------------------------------------------------------------------------------------------------------|-----------------------------------------|----------------------------------------|-----------------------|----------------------------------------------------------------|-----------------------------------|----------------------------------|------------|----------------|------------------|--------|
|                                                                                                                 | rci                                     |                                        |                       |                                                                |                                   |                                  |            |                |                  |        |
| In the second |                                         |                                        |                       |                                                                |                                   |                                  |            |                |                  |        |
| In the second |                                         |                                        |                       |                                                                |                                   |                                  |            | DVH (          | 0513             |        |
| In the second |                                         |                                        |                       |                                                                |                                   |                                  | DATE       | OF REGISTRAT   | ION/PUBLICATIO   | ON     |
| In the second |                                         |                                        |                       |                                                                |                                   |                                  |            | APR 0          | 9 2012           | Yea    |
| 4                                                                                                               | DO NOT WR                               | ITE ABOV                               | E THIS LINE.          | IF YOU NEED MC                                                 | ORE SPACE, U                      | SE A SEPAR                       | ATE CON    | TINUATION S    | HEET. (Form D    | -vh/co |
|                                                                                                                 |                                         |                                        |                       | of the vessel tha                                              | t embodies th                     | e design.                        |            |                |                  |        |
|                                                                                                                 | Strate                                  | os 326                                 | SXF                   |                                                                |                                   |                                  |            |                |                  |        |
| TITLE                                                                                                           |                                         |                                        | -                     |                                                                | -                                 |                                  |            | lettere en     |                  |        |
| <b>(</b> a)                                                                                                     | What is the<br>Fishi                    | type or s                              | tyle of the d<br>at   | esign for which                                                | registration is                   | sought?                          |            |                |                  |        |
| (h)                                                                                                             | Provide a b                             | rief gener                             | al statement          | setting forth the                                              | salient featur                    | es of the des                    | ign.       |                |                  | _      |
| DESIGN                                                                                                          | The fe                                  | atures r                               | elate to the          | e design of the                                                | deck and t                        | he hull con                      | ifigurat   | ion.           |                  | _      |
| Check here if<br>this is a single<br>design.                                                                    |                                         |                                        |                       |                                                                |                                   |                                  |            |                |                  | _      |
| Check here if                                                                                                   |                                         |                                        |                       |                                                                |                                   |                                  |            |                |                  |        |
| more than (C)                                                                                                   |                                         |                                        |                       | earlier design, de<br>hull and                                 |                                   |                                  |            | vised, adapte  | d, or rearrang   | ed.    |
| Use Form<br>D-VH/CON                                                                                            |                                         |                                        |                       |                                                                |                                   |                                  |            |                |                  |        |
| for additional<br>designs.                                                                                      |                                         |                                        | Concernation and      |                                                                |                                   |                                  |            |                |                  |        |
| DESIGNER(S)                                                                                                     | design was r<br>or impossib<br>Please o | nade with<br>le to ascri<br>check here | in the regular<br>be. | the designer(s). T<br>scope of employr<br>ditions are satisfic | nent of the des<br>ed and you are | igner(s) and (<br>e providing th | 2) the ind | ividual author |                  |        |
|                                                                                                                 |                                         |                                        |                       |                                                                |                                   | Name:                            |            |                |                  |        |
|                                                                                                                 |                                         |                                        | gnway 1<br>n, AR 7    | 78 N.<br>2634                                                  |                                   | Address:                         |            |                |                  |        |
|                                                                                                                 |                                         |                                        |                       |                                                                |                                   |                                  |            |                |                  |        |
| 18                                                                                                              | If the owner                            | is differe                             | nt from the d         | lesigner(s) or emp                                             | oloyer named                      | above, provid                    | le the nar | me and addre   | ss of the owne   | r:     |
| 4                                                                                                               | Name:                                   |                                        |                       |                                                                |                                   |                                  |            |                |                  |        |
| OWNER.                                                                                                          |                                         |                                        |                       |                                                                |                                   |                                  |            |                |                  |        |
| IFNOT                                                                                                           | Address: —                              |                                        |                       |                                                                |                                   |                                  |            |                |                  |        |
| DESIGNER(S)                                                                                                     |                                         |                                        |                       |                                                                |                                   |                                  |            |                |                  |        |
| - (a)                                                                                                           | Was an appl                             | ication fo                             | r registration        | of this design ide                                             | entified (b)                      |                                  |            | country and d  | date of applica  | tion:  |
|                                                                                                                 | designs of o                            | wners wh                               | o are citizens        | country that extended of the United Sta                        | ates, or                          | Country: _                       |            |                |                  |        |
| DUODITY                                                                                                         | to persons f                            | iling appl                             | ications in th        | e United States,<br>SC chapter 13?                             |                                   | Date of app                      | olication: | f              |                  | _      |
| CLAIM                                                                                                           | Yes 🖄                                   | No                                     |                       |                                                                |                                   | Serial No:                       |            |                |                  |        |
| 0                                                                                                               | Was this de                             | sign made                              | public befor          | re the date of appl<br>13<br><sub>Day</sub>                    | ication? 🖾 Y                      |                                  |            | TION RECEIVE   | D                | 10000  |
| 0                                                                                                               | If ves. on w                            | hat date?                              | July                  | 13                                                             | 2011                              | PITE H                           | DESIGN     | COPIES RECEI   | VED              |        |
| 0.0                                                                                                             |                                         |                                        | Month                 | Day                                                            | Year                              | 2.2                              | AM         | 11 13 / BIT/   |                  |        |