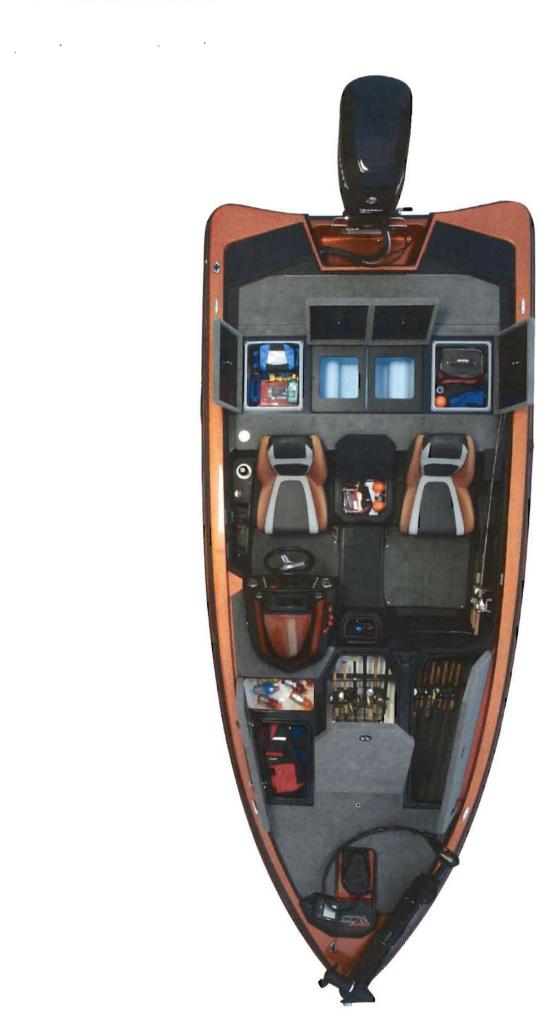

|                                                                                                                | DO NOT WRITE ABOVE THIS LINE. IF YOU NEED MORE SPACE, USE A SEPARATE CONTINUATION SHEET. (Form D-VH/CON)                                                                                                                                                                                                                                    |  |  |  |  |  |  |
|----------------------------------------------------------------------------------------------------------------|---------------------------------------------------------------------------------------------------------------------------------------------------------------------------------------------------------------------------------------------------------------------------------------------------------------------------------------------|--|--|--|--|--|--|
| 1                                                                                                              | Please give the make and model of the vessel that embodies the design.<br>Stratos 189 VLO                                                                                                                                                                                                                                                   |  |  |  |  |  |  |
| (a)                                                                                                            | What is the type or style of the design for which registration is sought?         Fishing boat         Provide a brief general statement setting forth the salient features of the design.         The features relate to the design of the deck and the hull configuration                                                                 |  |  |  |  |  |  |
| DESIGN(b)<br>Check here if<br>this is a single<br>design.                                                      |                                                                                                                                                                                                                                                                                                                                             |  |  |  |  |  |  |
| Check here if<br>registering<br>more than<br>one design.<br>Use Form<br>D-VH/CON<br>for additional<br>designs. | If this design is derived from an earlier design, describe how that design has been revised, adapted, or rearranged.<br>The design of the hull and the deck are new.                                                                                                                                                                        |  |  |  |  |  |  |
| 3<br>DESIGNER(S)                                                                                               | Provide the name and address of the designer(s). The name of the employer may be given instead of the designer(s) if, (1) the design was made within the regular scope of employment of the designer(s) and (2) the individual authorship of the design is difficult or impossible to ascribe.                                              |  |  |  |  |  |  |
|                                                                                                                | Name:       Stratos Boats, LLC       Name:         Address:       927 Highway 178 N.       Address:         Flippin, AR 72634       Address:                                                                                                                                                                                                |  |  |  |  |  |  |
| OWNER,<br>IF NOT<br>DESIGNER(S)                                                                                | If the owner is different from the designer(s) or employer named above, provide the name and address of the owner: Name: Address:                                                                                                                                                                                                           |  |  |  |  |  |  |
| <b>5</b> (a)<br>PRIORITY<br>CLAIM                                                                              | Was an application for registration of this design identified<br>in an application filed in a foreign country that extends to<br>designs of owners who are citizens of the United States, or<br>to persons filing applications in the United States, similar<br>protection to that afforded in 17 USC chapter 13?<br>Yes Yes Yoo<br>Yes Yes |  |  |  |  |  |  |
| 6<br>DATE MADE<br>PUBLIC                                                                                       | Was this design made public before the date of application?  Yes  No<br>If yes, on what date? July 13 2011<br>Month Day Year<br>MORE ON BACK Complete all applicable spaces (numbers 7-9) on the reverse side of this page.<br>See detailed instructions.<br>Sign the form at section 9.<br>Sign the form at section 9.<br>MORE ON BACK     |  |  |  |  |  |  |