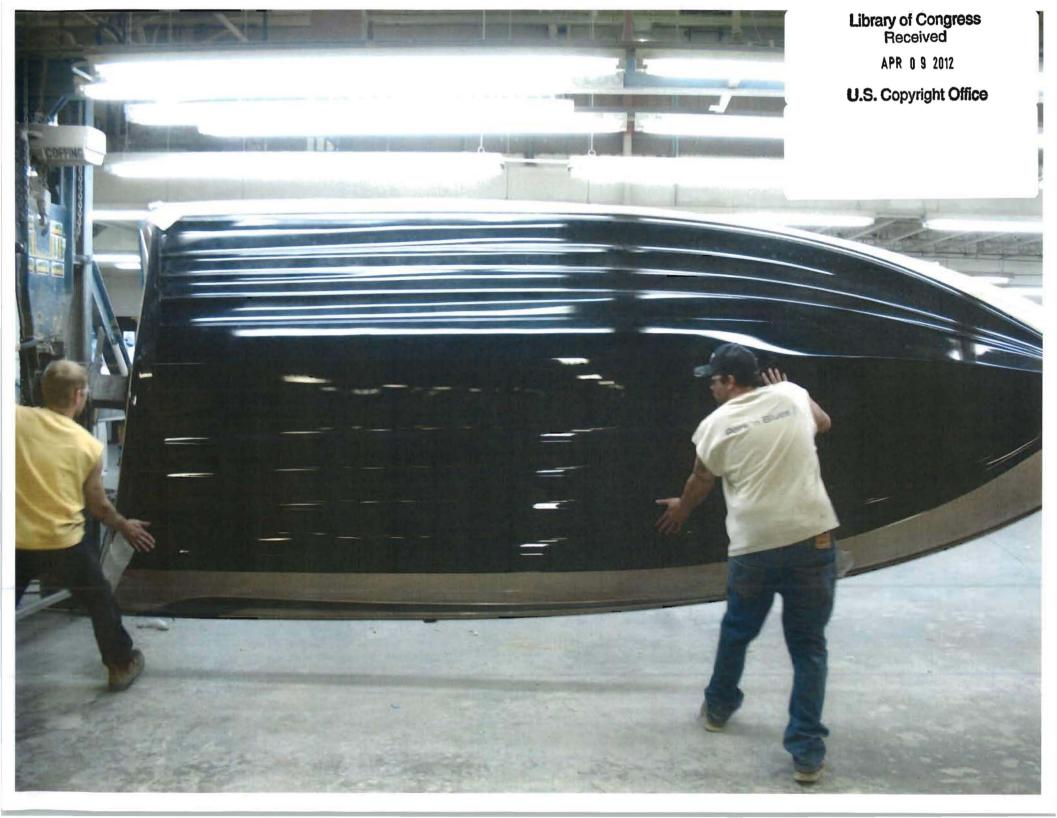

|                                                                                                                | DO NOT WRITE ABOVE THIS LINE. IF YOU NEED MORE SPACE, USE A SEPARATE CONTINUATION SHEET. (Form D-VH/CON)                                                                                                                                                                                                                                    |  |  |  |  |  |  |
|----------------------------------------------------------------------------------------------------------------|---------------------------------------------------------------------------------------------------------------------------------------------------------------------------------------------------------------------------------------------------------------------------------------------------------------------------------------------|--|--|--|--|--|--|
| 1                                                                                                              | Please give the make and model of the vessel that embodies the design.<br>Stratos 189 VLO                                                                                                                                                                                                                                                   |  |  |  |  |  |  |
| (a)                                                                                                            | What is the type or style of the design for which registration is sought?         Fishing boat         Provide a brief general statement setting forth the salient features of the design.         The features relate to the design of the deck and the hull configuration                                                                 |  |  |  |  |  |  |
| DESIGN(b)<br>Check here if<br>this is a single<br>design.                                                      |                                                                                                                                                                                                                                                                                                                                             |  |  |  |  |  |  |
| Check here if<br>registering<br>more than<br>one design.<br>Use Form<br>D-VH/CON<br>for additional<br>designs. | If this design is derived from an earlier design, describe how that design has been revised, adapted, or rearranged.<br>The design of the hull and the deck are new.                                                                                                                                                                        |  |  |  |  |  |  |
| 3<br>DESIGNER(S)                                                                                               | Provide the name and address of the designer(s). The name of the employer may be given instead of the designer(s) if, (1) the design was made within the regular scope of employment of the designer(s) and (2) the individual authorship of the design is difficult or impossible to ascribe.                                              |  |  |  |  |  |  |
|                                                                                                                | Name:       Stratos Boats, LLC       Name:         Address:       927 Highway 178 N.       Address:         Flippin, AR 72634       Address:                                                                                                                                                                                                |  |  |  |  |  |  |
| OWNER,<br>IF NOT<br>DESIGNER(S)                                                                                | If the owner is different from the designer(s) or employer named above, provide the name and address of the owner: Name: Address:                                                                                                                                                                                                           |  |  |  |  |  |  |
| <b>5</b> (a)<br>PRIORITY<br>CLAIM                                                                              | Was an application for registration of this design identified<br>in an application filed in a foreign country that extends to<br>designs of owners who are citizens of the United States, or<br>to persons filing applications in the United States, similar<br>protection to that afforded in 17 USC chapter 13?<br>Yes Yes Yoo<br>Yes Yes |  |  |  |  |  |  |
| 6<br>DATE MADE<br>PUBLIC                                                                                       | Was this design made public before the date of application?  Yes  No<br>If yes, on what date? July 13 2011<br>Month Day Year<br>MORE ON BACK Complete all applicable spaces (numbers 7-9) on the reverse side of this page.<br>See detailed instructions.<br>Sign the form at section 9.<br>Sign the form at section 9.<br>MORE ON BACK     |  |  |  |  |  |  |