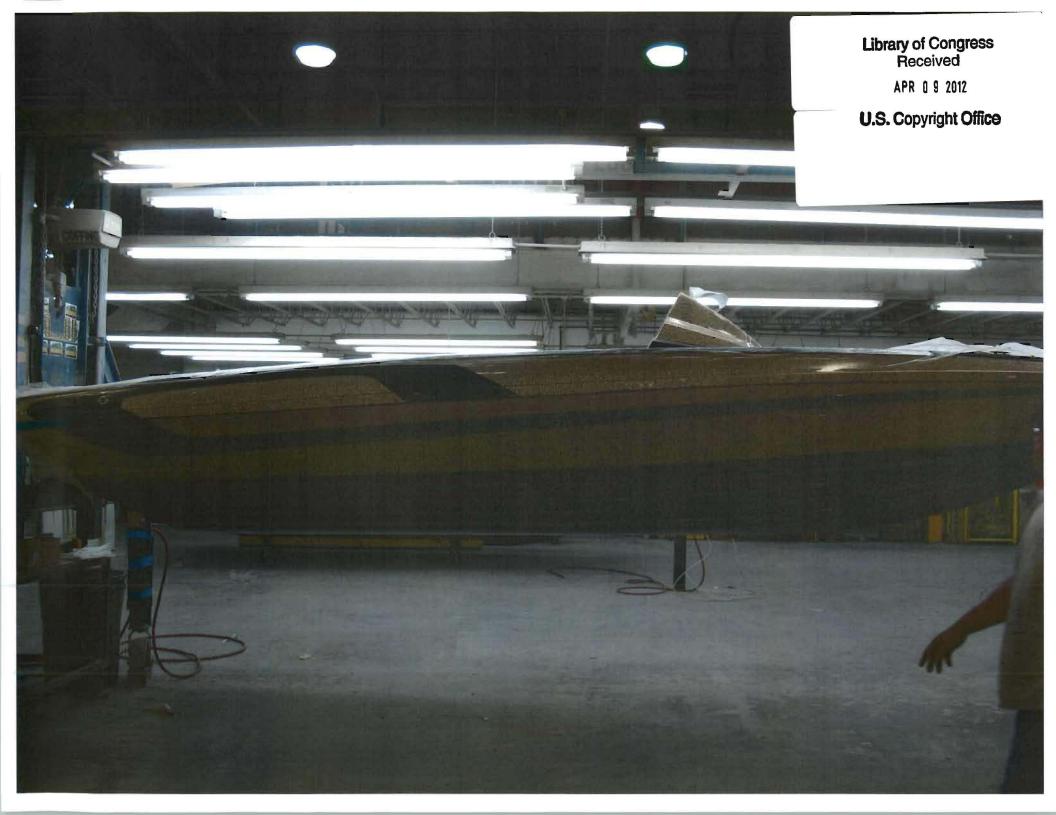

|                                                                                                                | DO NOT WRITE ABOVE THIS LINE. IF YOU NEED MORE SPACE, USE A SEPARATE CONTINUATION SHEET. (Form D-VH/CON)                                                                                                                                                                                                                                    |  |  |  |  |  |  |
|----------------------------------------------------------------------------------------------------------------|---------------------------------------------------------------------------------------------------------------------------------------------------------------------------------------------------------------------------------------------------------------------------------------------------------------------------------------------|--|--|--|--|--|--|
| 1                                                                                                              | Please give the make and model of the vessel that embodies the design.<br>Stratos 189 VLO                                                                                                                                                                                                                                                   |  |  |  |  |  |  |
| (a)                                                                                                            | What is the type or style of the design for which registration is sought?         Fishing boat         Provide a brief general statement setting forth the salient features of the design.         The features relate to the design of the deck and the hull configuration                                                                 |  |  |  |  |  |  |
| DESIGN(b)<br>Check here if<br>this is a single<br>design.                                                      |                                                                                                                                                                                                                                                                                                                                             |  |  |  |  |  |  |
| Check here if<br>registering<br>more than<br>one design.<br>Use Form<br>D-VH/CON<br>for additional<br>designs. | If this design is derived from an earlier design, describe how that design has been revised, adapted, or rearranged.<br>The design of the hull and the deck are new.                                                                                                                                                                        |  |  |  |  |  |  |
| 3<br>DESIGNER(S)                                                                                               | Provide the name and address of the designer(s). The name of the employer may be given instead of the designer(s) if, (1) the design was made within the regular scope of employment of the designer(s) and (2) the individual authorship of the design is difficult or impossible to ascribe.                                              |  |  |  |  |  |  |
|                                                                                                                | Name:       Stratos Boats, LLC       Name:         Address:       927 Highway 178 N.       Address:         Flippin, AR 72634       Address:                                                                                                                                                                                                |  |  |  |  |  |  |
| OWNER,<br>IF NOT<br>DESIGNER(S)                                                                                | If the owner is different from the designer(s) or employer named above, provide the name and address of the owner: Name: Address:                                                                                                                                                                                                           |  |  |  |  |  |  |
| <b>5</b> (a)<br>PRIORITY<br>CLAIM                                                                              | Was an application for registration of this design identified<br>in an application filed in a foreign country that extends to<br>designs of owners who are citizens of the United States, or<br>to persons filing applications in the United States, similar<br>protection to that afforded in 17 USC chapter 13?<br>Yes Yes Yoo<br>Yes Yes |  |  |  |  |  |  |
| 6<br>DATE MADE<br>PUBLIC                                                                                       | Was this design made public before the date of application?  Yes  No<br>If yes, on what date? July 13 2011<br>Month Day Year<br>MORE ON BACK Complete all applicable spaces (numbers 7-9) on the reverse side of this page.<br>See detailed instructions.<br>Sign the form at section 9.<br>Sign the form at section 9.<br>MORE ON BACK     |  |  |  |  |  |  |