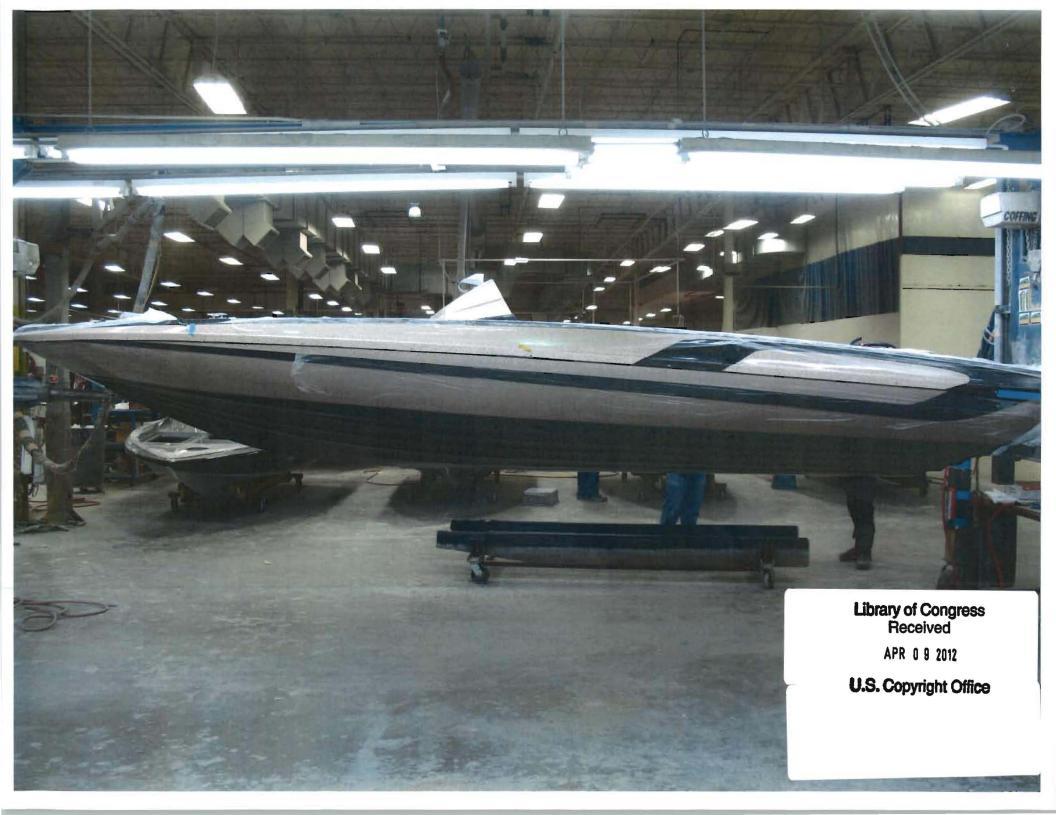

|                                                                                                                | DO NOT WRITE ABOVE THIS LINE. IF YOU NEED MORE SPACE, USE A SEPARATE CONTINUATION SHEET. (Form D-VH/CON)                                                                                                                                                                                                                                    |  |  |  |  |  |  |
|----------------------------------------------------------------------------------------------------------------|---------------------------------------------------------------------------------------------------------------------------------------------------------------------------------------------------------------------------------------------------------------------------------------------------------------------------------------------|--|--|--|--|--|--|
| 1                                                                                                              | Please give the make and model of the vessel that embodies the design.<br>Stratos 189 VLO                                                                                                                                                                                                                                                   |  |  |  |  |  |  |
| (a)                                                                                                            | What is the type or style of the design for which registration is sought?         Fishing boat         Provide a brief general statement setting forth the salient features of the design.         The features relate to the design of the deck and the hull configuration                                                                 |  |  |  |  |  |  |
| DESIGN(b)<br>Check here if<br>this is a single<br>design.                                                      |                                                                                                                                                                                                                                                                                                                                             |  |  |  |  |  |  |
| Check here if<br>registering<br>more than<br>one design.<br>Use Form<br>D-VH/CON<br>for additional<br>designs. | If this design is derived from an earlier design, describe how that design has been revised, adapted, or rearranged.<br>The design of the hull and the deck are new.                                                                                                                                                                        |  |  |  |  |  |  |
| 3<br>DESIGNER(S)                                                                                               | Provide the name and address of the designer(s). The name of the employer may be given instead of the designer(s) if, (1) the design was made within the regular scope of employment of the designer(s) and (2) the individual authorship of the design is difficult or impossible to ascribe.                                              |  |  |  |  |  |  |
|                                                                                                                | Name:       Stratos Boats, LLC       Name:         Address:       927 Highway 178 N.       Address:         Flippin, AR 72634       Address:                                                                                                                                                                                                |  |  |  |  |  |  |
| OWNER,<br>IF NOT<br>DESIGNER(S)                                                                                | If the owner is different from the designer(s) or employer named above, provide the name and address of the owner: Name: Address:                                                                                                                                                                                                           |  |  |  |  |  |  |
| <b>5</b> (a)<br>PRIORITY<br>CLAIM                                                                              | Was an application for registration of this design identified<br>in an application filed in a foreign country that extends to<br>designs of owners who are citizens of the United States, or<br>to persons filing applications in the United States, similar<br>protection to that afforded in 17 USC chapter 13?<br>Yes Yes Yoo<br>Yes Yes |  |  |  |  |  |  |
| 6<br>DATE MADE<br>PUBLIC                                                                                       | Was this design made public before the date of application?  Yes  No<br>If yes, on what date? July 13 2011<br>Month Day Year<br>MORE ON BACK Complete all applicable spaces (numbers 7-9) on the reverse side of this page.<br>See detailed instructions.<br>Sign the form at section 9.<br>Sign the form at section 9.<br>MORE ON BACK     |  |  |  |  |  |  |