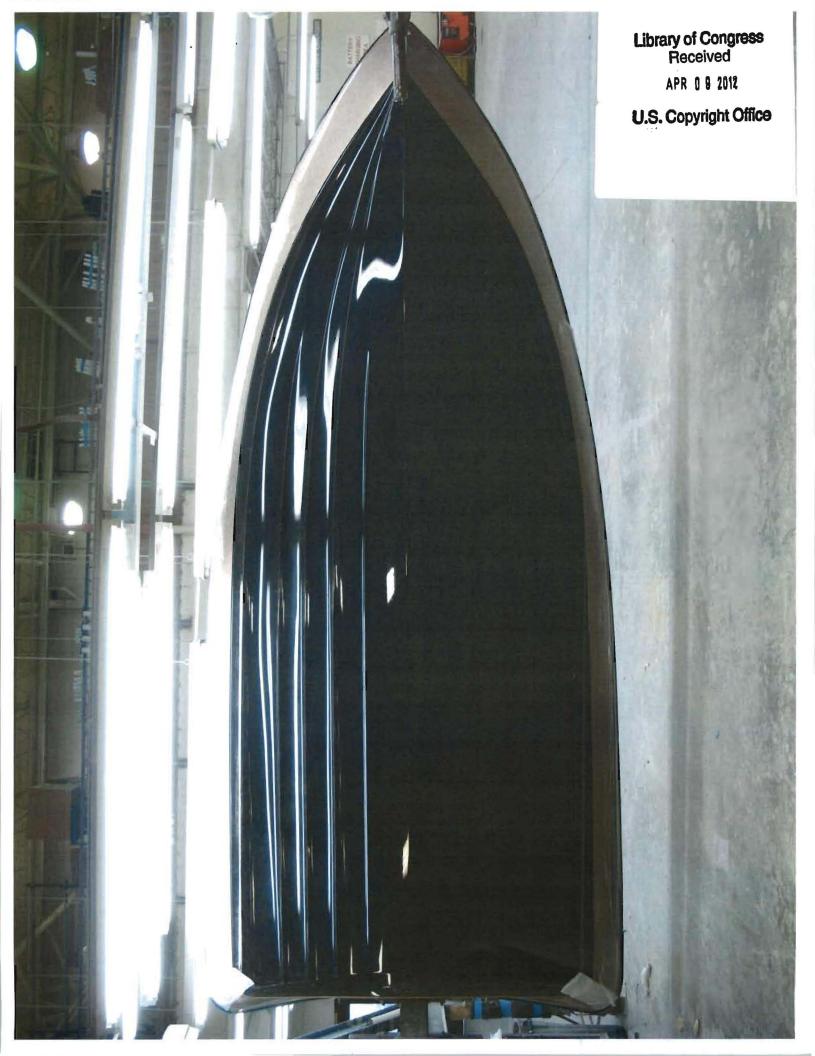

|                                                                                                                | DO NOT WRITE ABOVE THIS LINE. IF YOU NEED MORE SPACE, USE A SEPARATE CONTINUATION SHEET. (Form D-VH/CON)                                                                                                                                                                                                                                    |  |  |  |  |  |  |
|----------------------------------------------------------------------------------------------------------------|---------------------------------------------------------------------------------------------------------------------------------------------------------------------------------------------------------------------------------------------------------------------------------------------------------------------------------------------|--|--|--|--|--|--|
| 1                                                                                                              | Please give the make and model of the vessel that embodies the design.<br>Stratos 189 VLO                                                                                                                                                                                                                                                   |  |  |  |  |  |  |
| (a)                                                                                                            | What is the type or style of the design for which registration is sought?         Fishing boat         Provide a brief general statement setting forth the salient features of the design.         The features relate to the design of the deck and the hull configuration                                                                 |  |  |  |  |  |  |
| DESIGN(b)<br>Check here if<br>this is a single<br>design.                                                      |                                                                                                                                                                                                                                                                                                                                             |  |  |  |  |  |  |
| Check here if<br>registering<br>more than<br>one design.<br>Use Form<br>D-VH/CON<br>for additional<br>designs. | If this design is derived from an earlier design, describe how that design has been revised, adapted, or rearranged.<br>The design of the hull and the deck are new.                                                                                                                                                                        |  |  |  |  |  |  |
| 3<br>DESIGNER(S)                                                                                               | Provide the name and address of the designer(s). The name of the employer may be given instead of the designer(s) if, (1) the design was made within the regular scope of employment of the designer(s) and (2) the individual authorship of the design is difficult or impossible to ascribe.                                              |  |  |  |  |  |  |
|                                                                                                                | Name:       Stratos Boats, LLC       Name:         Address:       927 Highway 178 N.       Address:         Flippin, AR 72634       Address:                                                                                                                                                                                                |  |  |  |  |  |  |
| OWNER,<br>IF NOT<br>DESIGNER(S)                                                                                | If the owner is different from the designer(s) or employer named above, provide the name and address of the owner: Name: Address:                                                                                                                                                                                                           |  |  |  |  |  |  |
| <b>5</b> (a)<br>PRIORITY<br>CLAIM                                                                              | Was an application for registration of this design identified<br>in an application filed in a foreign country that extends to<br>designs of owners who are citizens of the United States, or<br>to persons filing applications in the United States, similar<br>protection to that afforded in 17 USC chapter 13?<br>Yes Yes Yoo<br>Yes Yes |  |  |  |  |  |  |
| 6<br>DATE MADE<br>PUBLIC                                                                                       | Was this design made public before the date of application?  Yes  No<br>If yes, on what date? July 13 2011<br>Month Day Year<br>MORE ON BACK Complete all applicable spaces (numbers 7-9) on the reverse side of this page.<br>See detailed instructions.<br>Sign the form at section 9.<br>Sign the form at section 9.<br>MORE ON BACK     |  |  |  |  |  |  |