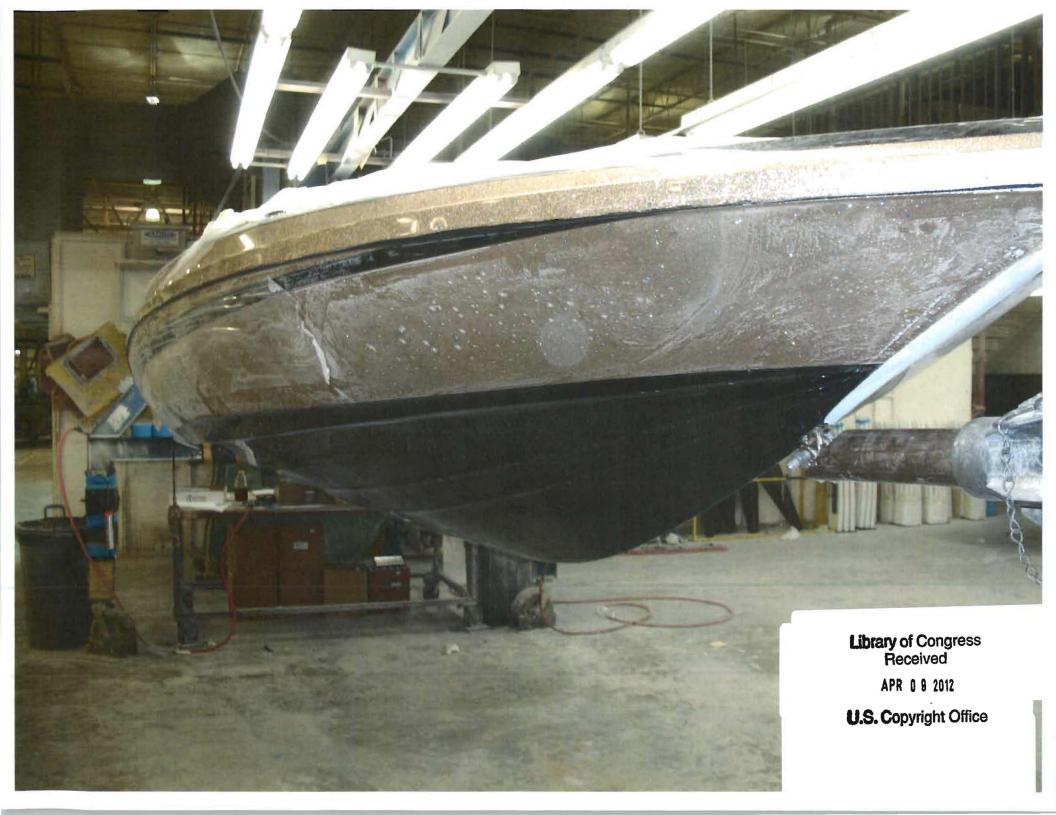

|                                                                                                                | DO NOT WRITE ABOVE THIS LINE. IF YOU NEED MORE SPACE, USE A SEPARATE CONTINUATION SHEET. (Form D-VH/CON)                                                                                                                                                                                                                                    |  |  |  |  |  |  |
|----------------------------------------------------------------------------------------------------------------|---------------------------------------------------------------------------------------------------------------------------------------------------------------------------------------------------------------------------------------------------------------------------------------------------------------------------------------------|--|--|--|--|--|--|
| 1                                                                                                              | Please give the make and model of the vessel that embodies the design.<br>Stratos 189 VLO                                                                                                                                                                                                                                                   |  |  |  |  |  |  |
| (a)                                                                                                            | What is the type or style of the design for which registration is sought?         Fishing boat         Provide a brief general statement setting forth the salient features of the design.         The features relate to the design of the deck and the hull configuration                                                                 |  |  |  |  |  |  |
| DESIGN(b)<br>Check here if<br>this is a single<br>design.                                                      |                                                                                                                                                                                                                                                                                                                                             |  |  |  |  |  |  |
| Check here if<br>registering<br>more than<br>one design.<br>Use Form<br>D-VH/CON<br>for additional<br>designs. | If this design is derived from an earlier design, describe how that design has been revised, adapted, or rearranged.<br>The design of the hull and the deck are new.                                                                                                                                                                        |  |  |  |  |  |  |
| 3<br>DESIGNER(S)                                                                                               | Provide the name and address of the designer(s). The name of the employer may be given instead of the designer(s) if, (1) the design was made within the regular scope of employment of the designer(s) and (2) the individual authorship of the design is difficult or impossible to ascribe.                                              |  |  |  |  |  |  |
|                                                                                                                | Name:       Stratos Boats, LLC       Name:         Address:       927 Highway 178 N.       Address:         Flippin, AR 72634       Address:                                                                                                                                                                                                |  |  |  |  |  |  |
| OWNER,<br>IF NOT<br>DESIGNER(S)                                                                                | If the owner is different from the designer(s) or employer named above, provide the name and address of the owner: Name: Address:                                                                                                                                                                                                           |  |  |  |  |  |  |
| <b>5</b> (a)<br>PRIORITY<br>CLAIM                                                                              | Was an application for registration of this design identified<br>in an application filed in a foreign country that extends to<br>designs of owners who are citizens of the United States, or<br>to persons filing applications in the United States, similar<br>protection to that afforded in 17 USC chapter 13?<br>Yes Yes Yoo<br>Yes Yes |  |  |  |  |  |  |
| 6<br>DATE MADE<br>PUBLIC                                                                                       | Was this design made public before the date of application?  Yes  No<br>If yes, on what date? July 13 2011<br>Month Day Year<br>MORE ON BACK Complete all applicable spaces (numbers 7-9) on the reverse side of this page.<br>See detailed instructions.<br>Sign the form at section 9.<br>Sign the form at section 9.<br>MORE ON BACK     |  |  |  |  |  |  |