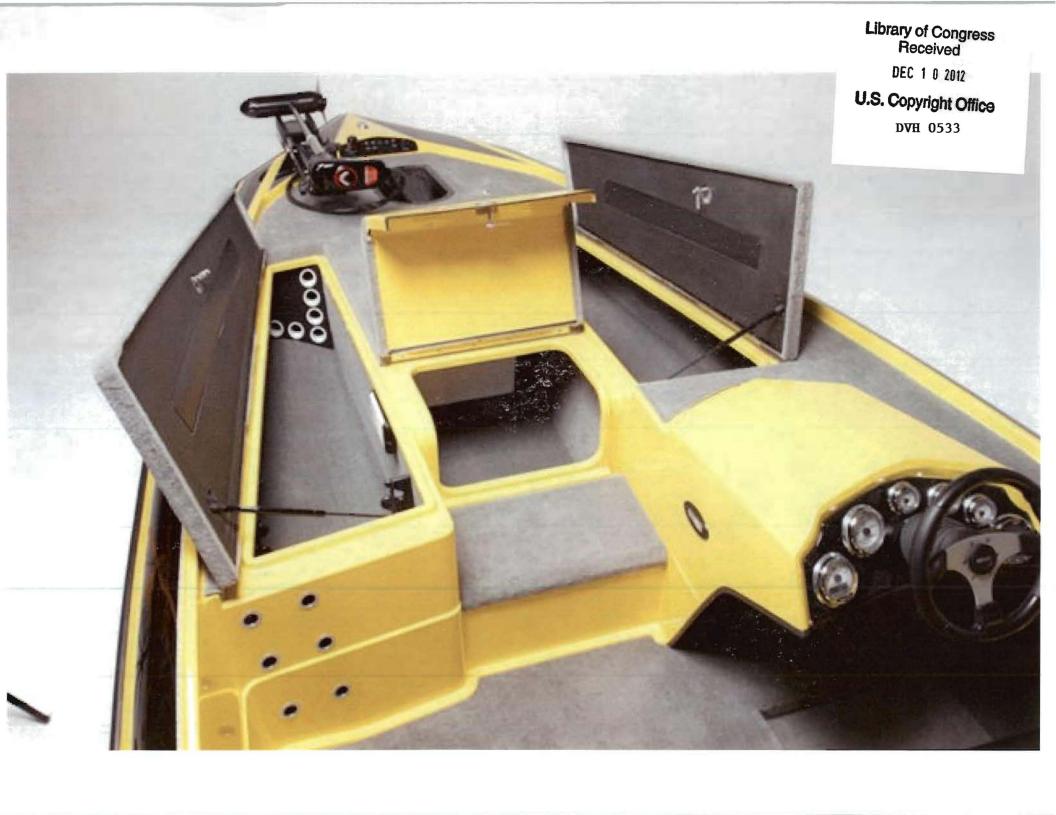

## DVH 0533

|      | ~-  | DECIDED  | . T. C     | 10 4 71011 |
|------|-----|----------|------------|------------|
| DATE | ()F | REGISTRA | ATION/PUBI | ICATION    |

|                                                 |                       |                               |                  |                                                              |                |                      | Dec 10 2012  Month Day Year                                                                                             |
|-------------------------------------------------|-----------------------|-------------------------------|------------------|--------------------------------------------------------------|----------------|----------------------|-------------------------------------------------------------------------------------------------------------------------|
|                                                 | DO NOT W              | RITE ABOV                     | /E THIS LINE.    | IF YOU NEED MO                                               | RE SPACE, US   | E A SEF              | PARATE CONTINUATION SHEET. (Form D-VH/CON)                                                                              |
| A                                               | Please giv            | e the make                    | and model o      | f the vessel that                                            | embodies the   | design.              |                                                                                                                         |
|                                                 | Bullet 21S            | SS Bass Bo                    | at.              |                                                              |                |                      |                                                                                                                         |
| TITLE                                           |                       |                               |                  |                                                              |                |                      |                                                                                                                         |
| <b>9</b> (a)                                    |                       | le type or si<br>ad recreatio |                  | sign for which r                                             | egistration is | sought?              |                                                                                                                         |
| design(b)                                       |                       | _                             |                  | setting forth the sal deck design a                          |                |                      | design. derived from the 20XD/XRD/XDC hull.                                                                             |
| ☑Check here if this is a single design.         |                       |                               |                  |                                                              |                |                      |                                                                                                                         |
| Check here if registering more than one design. |                       |                               |                  | 0 /                                                          |                | 0                    | has been revised, adapted, or rearranged.  D/XDC/XRD hull. The hull was length was                                      |
| Use Form D-VH/CON for additional designs.       | increased             | to 21ft, the                  | stem was mo      | odified, the runni                                           | ng surface wa  | is modif             | ned and the sheer was increased.                                                                                        |
| 3                                               | design was            |                               | in the regular s |                                                              |                |                      | yer may be given instead of the designer(s) if, $(1)$ the nd $(2)$ the individual authorship of the design is difficult |
| DESIGNER(S)                                     | ☑ Please o            | heck here i                   | if those condit  | ions are satisfied                                           | and you are p  | roviding             | the employer's name.                                                                                                    |
| 22010(121(0)                                    | Name: _l              | Bullet Boat                   | ts, Inc.         | -1-                                                          | N              | ame: _               |                                                                                                                         |
|                                                 | Address: I            | PO Box 220                    | 02               |                                                              | A              | ddress:_             | ·                                                                                                                       |
|                                                 | <u> </u>              | Cnoxville,                    | Tennessee 37     | 901                                                          |                |                      |                                                                                                                         |
| Λ                                               | If the owner          | er is differe                 | nt from the de   | esigner(s) or emp                                            | loyer named a  | bove, pr             | ovide the name and address of the owner:                                                                                |
|                                                 | Name: _               |                               |                  |                                                              |                |                      |                                                                                                                         |
| OWNER, IF NOT                                   | Address: -            |                               |                  |                                                              |                |                      |                                                                                                                         |
| DESIGNER(S)                                     | _                     |                               |                  |                                                              |                |                      |                                                                                                                         |
| <b>5</b> (a)                                    | in an appli           | cation filed                  | d in a foreign   | of this design ide<br>country that exte<br>of the United Sta | ends to        | If yes, i<br>Country | dentify the country and date of application:                                                                            |
| PRIORITY<br>CLAIM                               | to persons protection | filing appli                  |                  | United States, s                                             |                | Date of<br>Serial N  | application:                                                                                                            |
| 0                                               |                       |                               | public before    | the date of appli                                            | cation? 🗷 Yes  | □ No                 | W APPLICATION RECEIVED /2/10/20/2                                                                                       |
| 6                                               | If yes, on v          |                               | January          | 14                                                           | 2011<br>Year   |                      | APPLICATION RECEIVED /2/10/20/2                                                                                         |
| DATE MADE<br>PUBLIC                             |                       |                               |                  |                                                              |                |                      | SE FUNDS RECEIVED / Z - / 0 - Z 0 / 3                                                                                   |