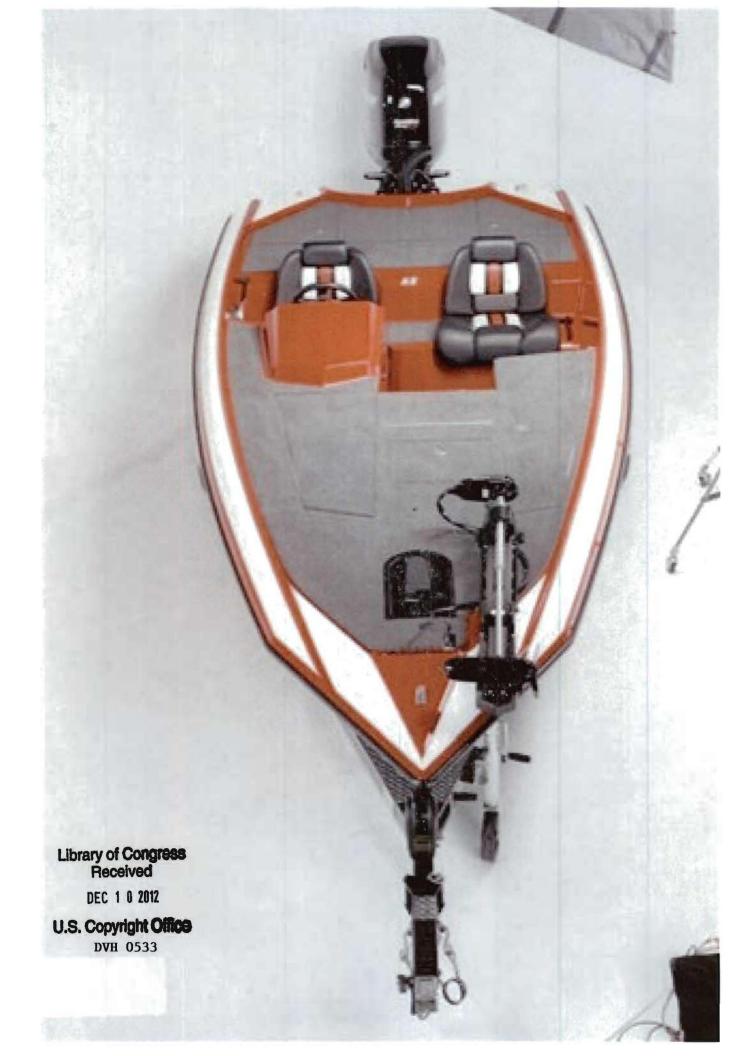

## DVH 0533

|      | ~-  | DECIDED  | . T. C     | 10 4 71011 |
|------|-----|----------|------------|------------|
| DATE | ()F | REGISTRA | ATION/PUBI | ICATION    |

|                                                 |                       |                               |                  |                                                              |                |                      | Dec 10 2012  Month Day Year                                                                                             |
|-------------------------------------------------|-----------------------|-------------------------------|------------------|--------------------------------------------------------------|----------------|----------------------|-------------------------------------------------------------------------------------------------------------------------|
|                                                 | DO NOT W              | RITE ABOV                     | /E THIS LINE.    | IF YOU NEED MO                                               | RE SPACE, US   | E A SEF              | PARATE CONTINUATION SHEET. (Form D-VH/CON)                                                                              |
| A                                               | Please giv            | e the make                    | and model o      | f the vessel that                                            | embodies the   | design.              |                                                                                                                         |
|                                                 | Bullet 21S            | SS Bass Bo                    | at.              |                                                              |                |                      |                                                                                                                         |
| TITLE                                           |                       |                               |                  |                                                              |                |                      |                                                                                                                         |
| <b>9</b> (a)                                    |                       | le type or si<br>ad recreatio |                  | sign for which r                                             | egistration is | sought?              |                                                                                                                         |
| design(b)                                       |                       | _                             |                  | setting forth the sal deck design a                          |                |                      | design. derived from the 20XD/XRD/XDC hull.                                                                             |
| ☑Check here if this is a single design.         |                       |                               |                  |                                                              |                |                      |                                                                                                                         |
| Check here if registering more than one design. |                       |                               |                  | 0 /                                                          |                | 0                    | has been revised, adapted, or rearranged.  D/XDC/XRD hull. The hull was length was                                      |
| Use Form D-VH/CON for additional designs.       | increased             | to 21ft, the                  | stem was mo      | odified, the runni                                           | ng surface wa  | is modif             | ned and the sheer was increased.                                                                                        |
| 3                                               | design was            |                               | in the regular s |                                                              |                |                      | yer may be given instead of the designer(s) if, $(1)$ the nd $(2)$ the individual authorship of the design is difficult |
| DESIGNER(S)                                     | ☑ Please o            | heck here i                   | if those condit  | ions are satisfied                                           | and you are p  | roviding             | the employer's name.                                                                                                    |
| 22010(121(0)                                    | Name: _l              | Bullet Boat                   | ts, Inc.         | -1-                                                          | N              | ame: _               |                                                                                                                         |
|                                                 | Address: I            | PO Box 220                    | 02               |                                                              | A              | ddress:_             | ·                                                                                                                       |
|                                                 | <u> </u>              | Cnoxville,                    | Tennessee 37     | 901                                                          |                |                      |                                                                                                                         |
| Λ                                               | If the owner          | er is differe                 | nt from the de   | esigner(s) or emp                                            | loyer named a  | bove, pr             | ovide the name and address of the owner:                                                                                |
|                                                 | Name: _               |                               |                  |                                                              |                |                      |                                                                                                                         |
| OWNER, IF NOT                                   | Address: -            |                               |                  |                                                              |                |                      |                                                                                                                         |
| DESIGNER(S)                                     | _                     |                               |                  |                                                              |                |                      |                                                                                                                         |
| <b>5</b> (a)                                    | in an appli           | cation filed                  | d in a foreign   | of this design ide<br>country that exte<br>of the United Sta | ends to        | If yes, i<br>Country | dentify the country and date of application:                                                                            |
| PRIORITY<br>CLAIM                               | to persons protection | filing appli                  |                  | United States, s                                             |                | Date of<br>Serial N  | application:                                                                                                            |
| 0                                               |                       |                               | public before    | the date of appli                                            | cation? 🗷 Yes  | □ No                 | W APPLICATION RECEIVED /2/10/20/2                                                                                       |
| 6                                               | If yes, on v          |                               | January          | 14                                                           | 2011<br>Year   |                      | APPLICATION RECEIVED /2/10/20/2                                                                                         |
| DATE MADE<br>PUBLIC                             |                       |                               |                  |                                                              |                |                      | SE FUNDS RECEIVED / Z - / 0 - Z 0 / 3                                                                                   |

Library of Congress Received

DEC 1 0 2012

U.S. Copyright Office
DVH 0533

U.S. Copyright Office
DVH 0533

DVH 0533