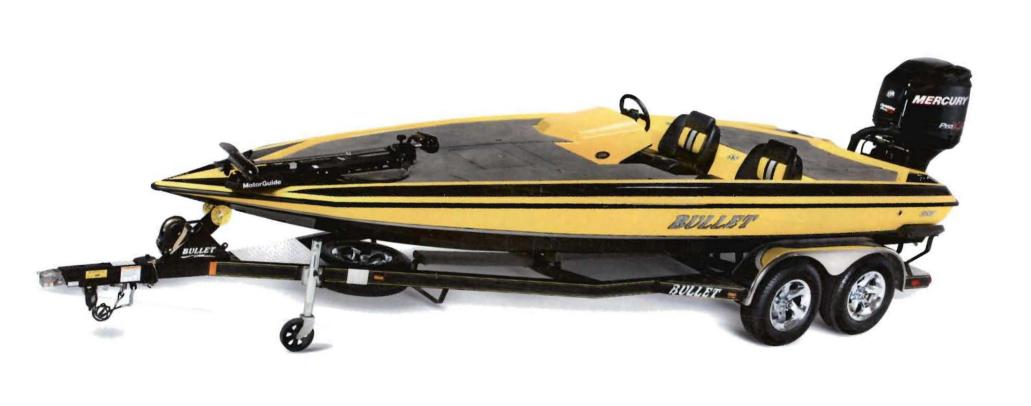

## DVH 0533

|      | ~-  | DECIDED  | . T. C     | 10 4 71011 |
|------|-----|----------|------------|------------|
| DATE | ()F | REGISTRA | ATION/PUBI | ICATION    |

|                                                 |                       |                               |                  |                                                              |                |                      | Dec 10 2012  Month Day Year                                                                                             |
|-------------------------------------------------|-----------------------|-------------------------------|------------------|--------------------------------------------------------------|----------------|----------------------|-------------------------------------------------------------------------------------------------------------------------|
|                                                 | DO NOT W              | RITE ABOV                     | /E THIS LINE.    | IF YOU NEED MO                                               | RE SPACE, US   | E A SEF              | PARATE CONTINUATION SHEET. (Form D-VH/CON)                                                                              |
| A                                               | Please giv            | e the make                    | and model o      | f the vessel that                                            | embodies the   | design.              |                                                                                                                         |
|                                                 | Bullet 21S            | SS Bass Bo                    | at.              |                                                              |                |                      |                                                                                                                         |
| TITLE                                           |                       |                               |                  |                                                              |                |                      |                                                                                                                         |
| <b>9</b> (a)                                    |                       | le type or si<br>ad recreatio |                  | sign for which r                                             | egistration is | sought?              |                                                                                                                         |
| design(b)                                       |                       | _                             |                  | setting forth the sal deck design a                          |                |                      | design. derived from the 20XD/XRD/XDC hull.                                                                             |
| ☑Check here if this is a single design.         |                       |                               |                  |                                                              |                |                      |                                                                                                                         |
| Check here if registering more than one design. |                       |                               |                  | 0 /                                                          |                | 0                    | has been revised, adapted, or rearranged.  D/XDC/XRD hull. The hull was length was                                      |
| Use Form D-VH/CON for additional designs.       | increased             | to 21ft, the                  | stem was mo      | odified, the runni                                           | ng surface wa  | is modif             | ned and the sheer was increased.                                                                                        |
| 3                                               | design was            |                               | in the regular s |                                                              |                |                      | yer may be given instead of the designer(s) if, $(1)$ the nd $(2)$ the individual authorship of the design is difficult |
| DESIGNER(S)                                     | ☑ Please o            | heck here i                   | if those condit  | ions are satisfied                                           | and you are p  | roviding             | the employer's name.                                                                                                    |
| 22010(121(0)                                    | Name: _l              | Bullet Boat                   | ts, Inc.         | -1-                                                          | N              | ame: _               |                                                                                                                         |
|                                                 | Address: I            | PO Box 220                    | 02               |                                                              | A              | ddress:_             | ·                                                                                                                       |
|                                                 | <u> </u>              | Cnoxville,                    | Tennessee 37     | 901                                                          |                |                      |                                                                                                                         |
| Λ                                               | If the owner          | er is differe                 | nt from the de   | esigner(s) or emp                                            | loyer named a  | bove, pr             | ovide the name and address of the owner:                                                                                |
|                                                 | Name: _               |                               |                  |                                                              |                |                      |                                                                                                                         |
| OWNER, IF NOT                                   | Address: -            |                               |                  |                                                              |                |                      |                                                                                                                         |
| DESIGNER(S)                                     | _                     |                               |                  |                                                              |                |                      |                                                                                                                         |
| <b>5</b> (a)                                    | in an appli           | cation filed                  | d in a foreign   | of this design ide<br>country that exte<br>of the United Sta | ends to        | If yes, i<br>Country | dentify the country and date of application:                                                                            |
| PRIORITY<br>CLAIM                               | to persons protection | filing appli                  |                  | United States, s                                             |                | Date of<br>Serial N  | application:                                                                                                            |
| 0                                               |                       |                               | public before    | the date of appli                                            | cation? 🗷 Yes  | □ No                 | W APPLICATION RECEIVED /2/10/20/2                                                                                       |
| 6                                               | If yes, on v          |                               | January          | 14                                                           | 2011<br>Year   |                      | APPLICATION RECEIVED /2/10/20/2                                                                                         |
| DATE MADE<br>PUBLIC                             |                       |                               |                  |                                                              |                |                      | SE FUNDS RECEIVED / Z - / 0 - Z 0 / 3                                                                                   |