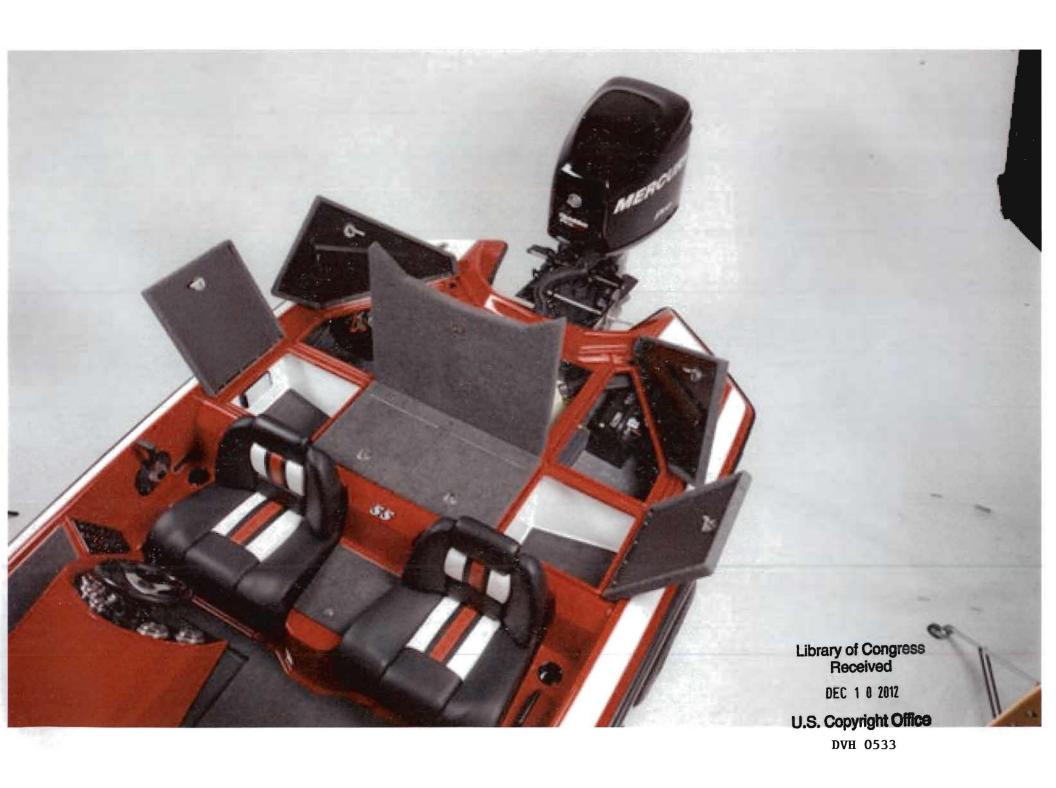

## DVH 0533

|      | ~-  | DECIDED  | . T. C     | 10 4 71011 |
|------|-----|----------|------------|------------|
| DATE | ()F | REGISTRA | ATION/PUBI | ICATION    |

|                                                 |                       |                               |                  |                                                              |                |                      | Dec 10 2012  Month Day Year                                                                                             |
|-------------------------------------------------|-----------------------|-------------------------------|------------------|--------------------------------------------------------------|----------------|----------------------|-------------------------------------------------------------------------------------------------------------------------|
|                                                 | DO NOT W              | RITE ABOV                     | /E THIS LINE.    | IF YOU NEED MO                                               | RE SPACE, US   | E A SEF              | PARATE CONTINUATION SHEET. (Form D-VH/CON)                                                                              |
| A                                               | Please giv            | e the make                    | and model o      | f the vessel that                                            | embodies the   | design.              |                                                                                                                         |
|                                                 | Bullet 21S            | SS Bass Bo                    | at.              |                                                              |                |                      |                                                                                                                         |
| TITLE                                           |                       |                               |                  |                                                              |                |                      |                                                                                                                         |
| <b>9</b> (a)                                    |                       | le type or si<br>ad recreatio |                  | sign for which r                                             | egistration is | sought?              |                                                                                                                         |
| design(b)                                       |                       | _                             |                  | setting forth the sal deck design a                          |                |                      | design. derived from the 20XD/XRD/XDC hull.                                                                             |
| ☑Check here if this is a single design.         |                       |                               |                  |                                                              |                |                      |                                                                                                                         |
| Check here if registering more than one design. |                       |                               |                  | 0 /                                                          |                | 0                    | has been revised, adapted, or rearranged.  D/XDC/XRD hull. The hull was length was                                      |
| Use Form D-VH/CON for additional designs.       | increased             | to 21ft, the                  | stem was mo      | odified, the runni                                           | ng surface wa  | is modif             | ned and the sheer was increased.                                                                                        |
| 3                                               | design was            |                               | in the regular s |                                                              |                |                      | yer may be given instead of the designer(s) if, $(1)$ the nd $(2)$ the individual authorship of the design is difficult |
| DESIGNER(S)                                     | ☑ Please o            | heck here i                   | if those condit  | ions are satisfied                                           | and you are p  | roviding             | the employer's name.                                                                                                    |
| 22010(121(0)                                    | Name: _l              | Bullet Boat                   | ts, Inc.         | -1-                                                          | N              | ame: _               |                                                                                                                         |
|                                                 | Address: I            | PO Box 220                    | 02               |                                                              | A              | ddress:_             | ·                                                                                                                       |
|                                                 | <u> </u>              | Cnoxville,                    | Tennessee 37     | 901                                                          |                |                      |                                                                                                                         |
| Λ                                               | If the owner          | er is differe                 | nt from the de   | esigner(s) or emp                                            | loyer named a  | bove, pr             | ovide the name and address of the owner:                                                                                |
|                                                 | Name: _               |                               |                  |                                                              |                |                      |                                                                                                                         |
| OWNER, IF NOT                                   | Address: -            |                               |                  |                                                              |                |                      |                                                                                                                         |
| DESIGNER(S)                                     | _                     |                               |                  |                                                              |                |                      |                                                                                                                         |
| <b>5</b> (a)                                    | in an appli           | cation filed                  | d in a foreign   | of this design ide<br>country that exte<br>of the United Sta | ends to        | If yes, i<br>Country | dentify the country and date of application:                                                                            |
| PRIORITY<br>CLAIM                               | to persons protection | filing appli                  |                  | United States, s                                             |                | Date of<br>Serial N  | application:                                                                                                            |
| 0                                               |                       |                               | public before    | the date of appli                                            | cation? 🗷 Yes  | □ No                 | W APPLICATION RECEIVED /2/10/20/2                                                                                       |
| 6                                               | If yes, on v          |                               | January          | 14                                                           | 2011<br>Year   |                      | APPLICATION RECEIVED /2/10/20/2                                                                                         |
| DATE MADE<br>PUBLIC                             |                       |                               |                  |                                                              |                |                      | SE FUNDS RECEIVED / Z - / 0 - Z 0 / 3                                                                                   |